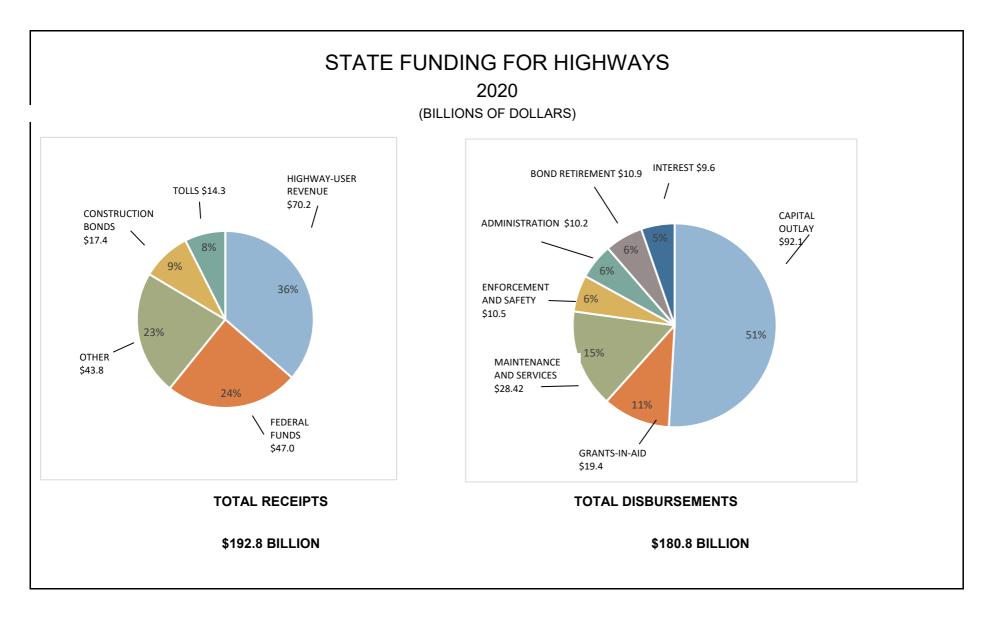

## RECEIPTS

## DISBURSEMENTS

|                   | Billions of Dollars |         | Billions of Dollars Percent |         |         |
|-------------------|---------------------|---------|-----------------------------|---------|---------|
| Highway-User Rev  | \$70.2              | 36.43%  | Capital Outlay              | \$92.1  | 50.92%  |
| Federal Funds     | \$47.0              | 24.38%  | Grants-In-Aid               | \$19.4  | 10.71%  |
| Other             | \$43.8              | 22.74%  | Maintenance and {           | \$28.2  | 15.58%  |
| Construction Bond | \$17.4              | 9.01%   | Enforcement and {           | \$10.5  | 5.81%   |
| Tolls             | \$14.3              | 7.44%   | Administration              | \$10.2  | 5.63%   |
|                   |                     |         | Bond Retirement             | \$10.9  | 6.04%   |
| Total             | \$192.8             | 100.00% | Interest                    | \$9.6   | 5.32%   |
|                   |                     |         | Total                       | \$180.8 | 100.00% |