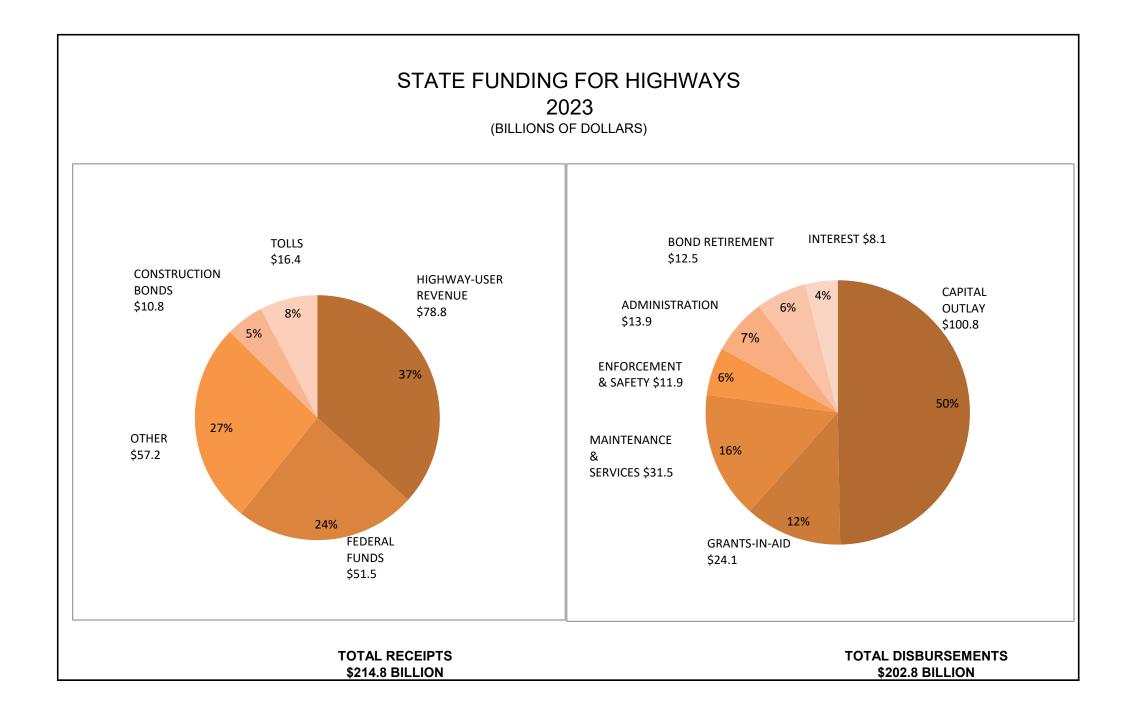

## RECEIPTS

|                      | <b>Billions of Dollars</b> | Percent |
|----------------------|----------------------------|---------|
| Highway-User Revenue | \$78.8                     | 36.71%  |
| Federal Funds        | \$51.5                     | 23.98%  |
| Other                | \$57.2                     | 26.65%  |
| Construction Bonds   | \$10.8                     | 5.04%   |
| Tolls                | \$16.4                     | 7.61%   |
| Total                | \$214.8                    | 100.00% |

| DISDUKSENIENTS              |                     |         |
|-----------------------------|---------------------|---------|
|                             | Billions of Dollars | Percent |
| Capital Outlay              | \$100.8             | 49.68%  |
| Grants-In-Aid               | \$24.1              | 11.89%  |
| Maintenance and<br>Services | \$31.5              | 15.52%  |
| Enforcement and Safety      | \$11.9              | 5.92%   |
| Administration              | \$13.9              | 6.82%   |
| Bond Retirement             | \$12.5              | 6.15%   |
| Interest                    | \$8.1               | 4.02%   |
| Total                       | \$202.8             | 100.00% |

## DISBURSEMENTS