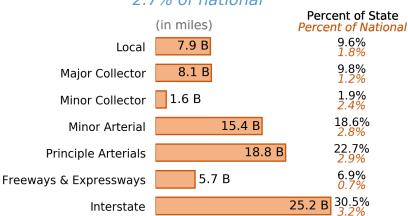

#### Public Road Length

#### Percent of State (in miles) 65.2% 48,943 Local 13.3% 9,987 **Major Collector** 7.5% 5,646 Minor Collector 5,895 7.9% Minor Arterial Principle Arterials 3,022 4.0% Freeways & Expressways | 447 0.6% 1.5% Interstate 1,122