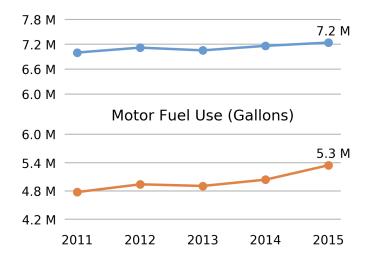

### New Lane Miles Added Annually

Virginia Page 2 of 3

State Statistical Abstracts 2015

Motor Fuel Use
5,341,084
(gallons)

State Tax Rate
(per gallon)
Gasoline \$0.16
Diesel \$0.20