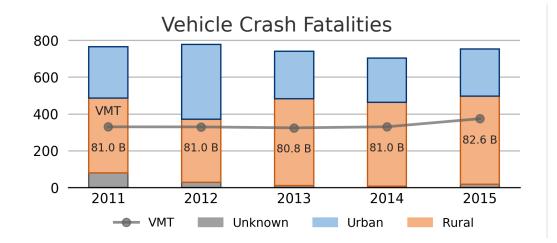

| 1.2%<br>2.4%                            |
| 5,388      | 3.3%                                    |

#### Share of Road Miles and Vehicle Miles Traveled

| (miles)                       | 00.60= |
|-------------------------------|--------|
| 75,062                        | 82,625 |
| Local 65.2%                   | 9.6% • |
| Major Collector 13.3%         | 9.8% • |
| Minor Collector 7.5% ○        | 1.9% • |
| Minor Arterial 7.9% ○         | 18.6%  |
| Principle Arterials 4.0% •    | 22.7%  |
| Freeways & Expressways 0.6% · | 6.9% • |
| Interstate 1.5% °             | 30.5%  |

### Public Road Length **75,062 miles**



# Vehicle Miles Traveled (Millions) **82,625**

#### 2.7% of national



### New Lane Miles Added Annually



Virginia Page 2 of 3

State Statistical Abstracts 2015







Motor Fuel Use
5,341,084
(gallons)

State Tax Rate
(per gallon)
Gasoline \$0.16
Diesel \$0.20

# Highway Funding Revenue \$5,297,071

(thousands) \$300,993 \$1,232,499 \$145,821 \$1,682,970 \$146,840 \$147,606 \$1,640,342 Other State Bonds Federal General Fund Highway User Local Miscellaneous **Payments** Appropriations Řevenues Governments Imposts and Other

## Highway Funding Expenditures \$5,234,965

(thousands)



Virginia Page 3 of 3