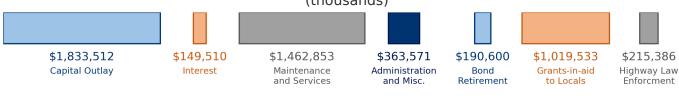

Arterial 7.9% ○         | 18.6%  |
| Principle Arterials 4.0% •    | 22.7%  |
| Freeways & Expressways 0.6% · | 6.9% • |
| Interstate 1.5% °             | 30.5%  |

### Public Road Length **75,062 miles**



# Vehicle Miles Traveled (Millions) **82,625**

#### 2.7% of national



### New Lane Miles Added Annually



Virginia Page 2 of 3

State Statistical Abstracts 2015







Motor Fuel Use
5,341,084
(gallons)

State Tax Rate
(per gallon)
Gasoline \$0.16
Diesel \$0.20

# Highway Funding Revenue \$5,297,071

(thousands) \$300,993 \$1,232,499 \$145,821 \$1,682,970 \$146,840 \$147,606 \$1,640,342 Other State Bonds Federal General Fund Highway User Local Miscellaneous **Payments** Appropriations Řevenues Governments Imposts and Other

## Highway Funding Expenditures \$5,234,965

(thousands)



Virginia Page 3 of 3