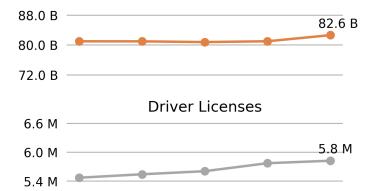

State Statistical Abstracts

### Virginia 2015



### Population

8,382,993

2.6% of national



Land Area (sq. miles)

39,490

1.1% of national





Vehicle Miles Traveled (millions)

82,625

2.7% of national



Public Road Length (miles)

75,062

1.8% of national





4.8 M -



#### Public Road Lane Miles

162,935

1.9% of national









#### Vehicle Registrations



Vehicle Registrations 7,238,905 2.7% of national

Trucks 3,742,587



State Statistical Abstracts 2015

#### Public Road Length

#### Percent of State (in miles) 65.2% 48,943 Local 13.3% 9,987 **Major Collector** 7.5% 5,646 Minor Collector 5,895 7.9% Minor Arterial Principle Arterials 3,022 4.0% Freeways & Expressways | 447 0.6% 1.5% Interstate 1,122

#### Public Road Lane Miles

| (in miles) | Percent of State<br>Percent of National |
|------------|-----------------------------------------|
|            | 97,889 60.1%                            |
| 20,717     | 12.7%<br>1.9%                           |
| 11,381     | 7.0%<br>2.1%                            |
| 14,261     | 8.8%<br>2.5%                            |
| 11,398     | 7.0%<br>2.4%