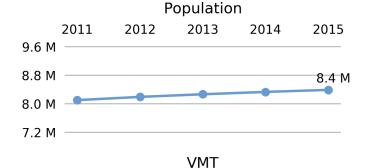

### Population

8,382,993

2.6% of national

Land Area (sq. miles)

39,490

1.1% of national

Vehicle Miles Traveled (millions)

82,625