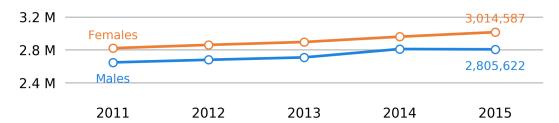

#### Vehicle Registrations

Vehicle Registrations 7,238,905 2.7% of national

Trucks 3,742,587

State Statistical Abstracts 2015