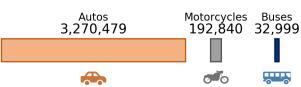

#### Vehicle Registrations

Vehicle Registrations 7,238,905 2.7% of national

Trucks 3,742,587

State Statistical Abstracts 2015