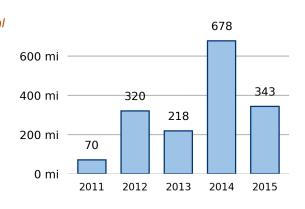

### New Lane Miles Added Annually

Virginia Page 2 of 3

State Statistical Abstracts 2015

Motor Fuel Use
5,341,084
(gallons)

State Tax Rate
(per gallon)
Gasoline \$0.16
Diesel \$0.20