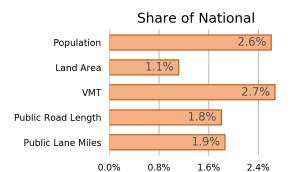

### Population

8,382,993

2.6% of national

Land Area (sq. miles)

39,490

1.1% of national

Vehicle Miles Traveled (millions)

82,625

2.7% of national

Public Road Length (miles)

75,062

1.8% of national

4.8 M -

#### Public Road Lane Miles

162,935

1.9% of national