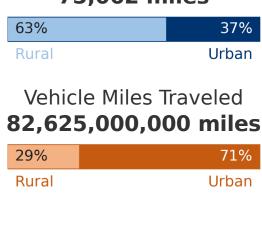

### Population

8,382,993

2.6% of national

Land Area (sq. miles)

39,490

1.1% of national

Vehicle Miles Traveled (millions)

82,625

2.7% of national

Public Road Length (miles)

75,062

1.8% of national

4.8 M -

### Public Road Length **75,062 miles**

# Vehicle Miles Traveled (Millions) **82,625**

#### 2.7% of national