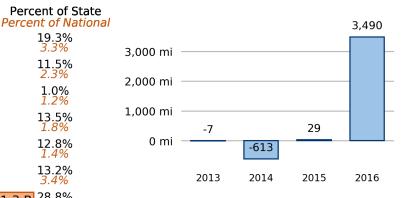

# **New Lane Miles Added** Annually

# 2.3% of national (in miles)

Local

Minor Collector 763.1 M

Major Collector

**Minor Arterial** 

**Principal Arterials** 

| Freeways & Expressways |
|------------------------|
| Interstate             |

| nt of State<br>of National | (in miles) | Percent of State<br>Percent of Nation |  |
|----------------------------|------------|---------------------------------------|--|
| 1.9%<br>.3%                |            | <b>189,487</b> 68.5%                  |  |
| 4.3%<br>.5%                | 39,440     | 14.3%<br><i>3.6%</i>                  |  |
| .8%<br>.3%                 | 12,737     | <b>4.6%</b><br>2.3%                   |  |
| .6%<br>.5%                 | 13,884     | 5.0%<br>2.4%                          |  |
| 2.2%<br>8%                 | 8,119      | <b>2.9%</b>                           |  |
| .1%                        | 6,288      | 2.3%                                  |  |
| .0%                        | 6,539      | 2.4%<br>2.9%                          |  |