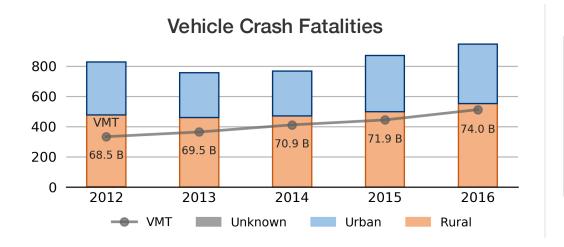

|

| nt of State<br>of National | (in miles) | Percent of State<br>Percent of Nation |  |
|----------------------------|------------|---------------------------------------|--|
| 1.9%<br>.3%                |            | <b>189,487</b> 68.5%                  |  |
| 4.3%<br>.5%                | 39,440     | 14.3%<br><i>3.6%</i>                  |  |
| .8%<br>.3%                 | 12,737     | <b>4.6%</b><br>2.3%                   |  |
| .6%<br>.5%                 | 13,884     | 5.0%<br>2.4%                          |  |
| 2.2%<br>8%                 | 8,119      | <b>2.9%</b>                           |  |
| .1%                        | 6,288      | 2.3%                                  |  |
| .0%                        | 6,539      | 2.4%<br>2.9%                          |  |





Motor Fuel Use 4,306,845 (thousand gallons) State Tax Rate (per gallon) Gasoline \$0.170 Diesel \$0.170

Highway Funding Revenue \$2,273,919

(thousands)