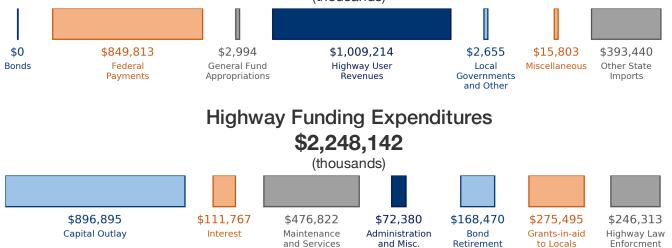

Motor Fuel Use 4,306,845 (thousand gallons) State Tax Rate (per gallon) Gasoline \$0.170 Diesel \$0.170

Highway Funding Revenue \$2,273,919

(thousands)