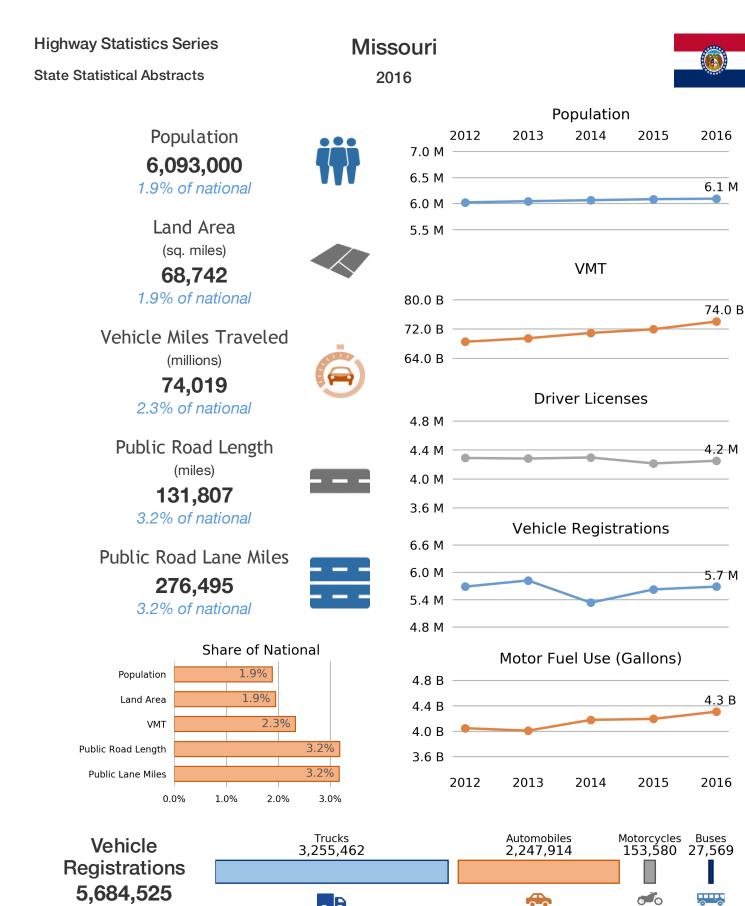

2.1% of national

AR

# **Highway Statistics Series**

**State Statistical Abstracts** 

| Public Road Length     |            |                                         |     |  |  |
|------------------------|------------|-----------------------------------------|-----|--|--|
|                        | (in miles) | Percent of State<br>Percent of National | (in |  |  |
| Local                  |            | 94,744 71.9%<br>3.3%                    |     |  |  |
| Major Collector        | 18,878     | 14.3%<br>3.5%                           |     |  |  |
| Minor Collector        | 6,315      | 4.8%<br>2.3%                            |     |  |  |
| Minor Arterial         | 6,128      | 4.6%<br>2.5%                            |     |  |  |
| Principal Arterials    | 2,856      | 2.2%<br>1.8%                            |     |  |  |
| Freeways & Expressways | 1,507      | 1.1%                                    | 0   |  |  |
| Interstate             | 1,380      | 1.0%                                    |     |  |  |

#### Share of Road Miles and Vehicle Miles Traveled

|                        | Road Length<br>(miles) | VMT<br>(millions) |
|------------------------|------------------------|-------------------|
|                        | 131,807                | 74,019            |
| Local                  | 71.9%                  | 19.3% 🔴           |
| Major Collector        | 14.3%                  | 11.5% 🛑           |
| Minor Collector        | 4.8% •                 | 1.0% •            |
| Minor Arterial         | 4.6% •                 | 13.5% 🔴           |
| Principal Arterials    | 2.2% •                 | 12.8% 🛑           |
| Freeways & Expressways | 1.1% •                 | 13.2% 🛑           |
| Interstate             | 1.0% ·                 | 28.8%             |

### **Public Road Length** 131,807 miles

| 82%   | 18%   |
|-------|-------|
| Rural | Jrban |

### **Vehicle Miles Traveled** 74,018,576,463 miles

| 41%   | 59%   |
|-------|-------|
| Rural | Urban |

# Vehicle Miles Traveled (Millions) 74,019

8.5 B

10.0 B

9.4 B

9.8 B

14.3 B

19.3% <u>3.3%</u>

11.5%

2.3%

1.0% 1.2%

13.5%

1.8%

12.8%

1.4%13.2%

3.4%

2.6%

21.3 B 28.8%

# 2.3% of national (in miles)

Local

Minor Collector 763.1 M

Major Collector

**Minor Arterial** 

**Principal Arterials** 

| Freeways & Expressways |
|------------------------|
| Interstate             |

| nt of State<br>of National | (in miles) | Percent of State<br>Percent of Nation |  |
|----------------------------|------------|---------------------------------------|--|
| 1.9%<br>.3%                |            | <b>189,487</b> 68.5%                  |  |
| 4.3%<br>.5%                | 39,440     | 14.3%<br><i>3.6%</i>                  |  |
| .8%<br>.3%                 | 12,737     | <b>4.6%</b><br>2.3%                   |  |
| .6%<br>.5%                 | 13,884     | 5.0%<br>2.4%                          |  |
| 2.2%<br>8%                 | 8,119      | <b>2.9%</b>                           |  |
| .1%                        | 6,288      | 2.3%                                  |  |
| .0%                        | 6,539      | 2.4%<br>2.9%                          |  |

Motor Fuel Use 4,306,845 (thousand gallons) State Tax Rate (per gallon) Gasoline \$0.170 Diesel \$0.170

Highway Funding Revenue \$2,273,919

(thousands)