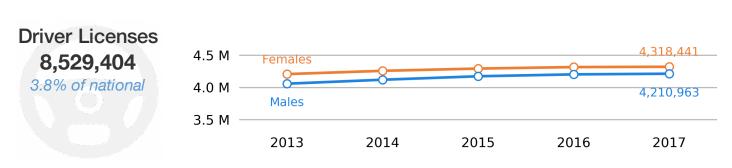

|
| Principal Arterials    | 3.6% •                                   | 22.0%                               |
| Freeways & Expressways | 0.1%                                     | 1.3% •                              |
| Interstate             | 1.5% °                                   | 32.5%                               |

#### **Public Road Length** 145,936 miles

| 66%   | 34%   |
|-------|-------|
| Rural | Urban |

#### **Vehicle Miles Traveled** 108,011,255,299 miles

| 24%   | 76%   |
|-------|-------|
| Rural | Urban |

# Vehicle Miles Traveled (Millions) 108,011

# **New Lane Miles Added** Annually



33,995

Percent of State

69.6%

11.1%

4.1%

6.8%

5.0%

0.2% 3.2%

Percent

213,378

2017

Illinois

### **Highway Statistics Series**



**State Statistical Abstracts** 





Motor Fuel Use 6,495,071 (thousand gallons) State Tax Rate (per gallon) Gasoline \$0.190 Diesel \$0.215

Highway Funding Revenue \$6,372,474

(thousands)



(thousands) \$3,641,277 \$734,904 \$108,945 \$311,652 \$806,403 \$254,738 \$492,172 **Capital Outlay** Interest Maintenance Administration Bond Grants-in-aid Highway Law and Services and Misc. Retirement to Locals Enforcment