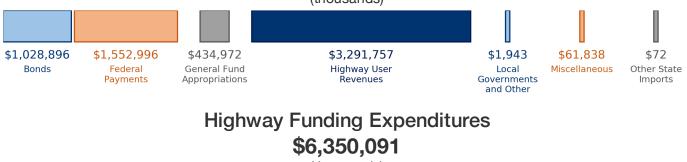

### **Highway Statistics Series**

**State Statistical Abstracts** 

Motor Fuel Use 6,495,071 (thousand gallons) State Tax Rate (per gallon) Gasoline \$0.190 Diesel \$0.215

Highway Funding Revenue \$6,372,474