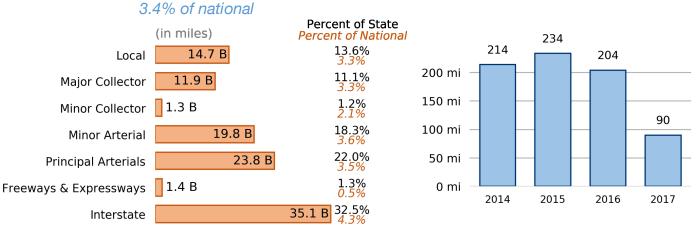

Public Road Length

#### Share of Road Miles and Vehicle Miles Traveled

|                        | Road Length<br>(miles)<br><b>145,936</b> | VMT<br>(millions)<br><b>108,011</b> |
|------------------------|------------------------------------------|-------------------------------------|
| Local                  | 73.1%                                    | 13.6% 🛑                             |
| Major Collector        | 11.3%                                    | 11.1% 🔴                             |
| Minor Collector        | 4.3% •                                   | 1.2% •                              |
| Minor Arterial         | 6.1% •                                   | 18.3%                               |
| Principal Arterials    | 3.6% •                                   | 22.0%                               |
| Freeways & Expressways | 0.1%                                     | 1.3% •                              |
| Interstate             | 1.5% °                                   | 32.5%                               |