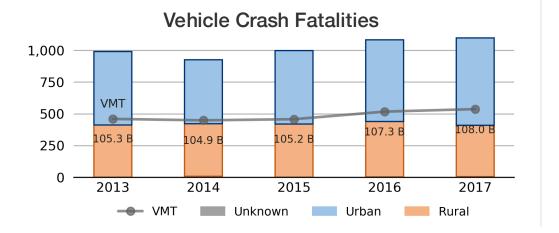

|
| Principal Arterials    | 3.6% •                                   | 22.0%                               |
| Freeways & Expressways | 0.1%                                     | 1.3% •                              |
| Interstate             | 1.5% °                                   | 32.5%                               |

#### **Public Road Length** 145,936 miles

| 66%   | 34%   |
|-------|-------|
| Rural | Urban |

#### **Vehicle Miles Traveled** 108,011,255,299 miles

| 24%   | 76%   |
|-------|-------|
| Rural | Urban |

# Vehicle Miles Traveled (Millions) 108,011

# **New Lane Miles Added** Annually



33,995

Percent of State

69.6%

11.1%

4.1%

6.8%

5.0%

0.2% 3.2%

Percent

213,378

2017

Illinois

### **Highway Statistics Series**



**State Statistical Abstracts** 





Motor Fuel Use 6,495,071 (thousand gallons) State Tax Rate (per gallon) Gasoline \$0.190 Diesel \$0.215

Highway Funding Revenue \$6,372,474

(thousands)



(thousands) \$3,641,277 \$734,904 \$108,945 \$311,652 \$806,403 \$254,738 \$492,172 **Capital Outlay** Interest Maintenance Administration Bond Grants-in-aid Highway Law and Services and Misc. Retirement to Locals Enforcment