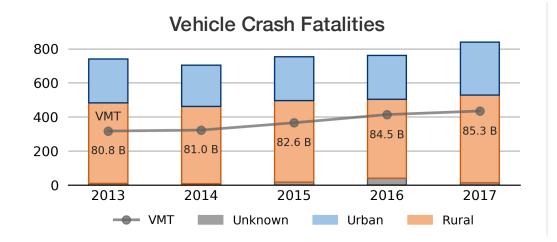

### Vehicle Miles Traveled (millions)

85,263

2.7% of national

Public Road Length

(miles)

75,238

1.8% of national

Public Road Lane Miles