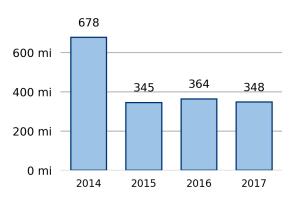

# New Lane Miles Added Annually

Virginia Page 2 of 3

State Statistical Abstracts 2017

2.6% of national