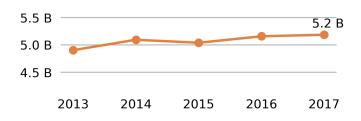

# **Highway Statistics Series**

#### **State Statistical Abstracts**

## Virginia

2017

2013

9.6 M -

8.8 M -

8.0 M -

7.2 M -

96.0 B —

88.0 B -

72.0 B -

6.6 M -

6.0 M -

5.4 M -

4.8 M -

6.4 M -

80.0 B



2017

8.5 M

85.3 B

5.9 M

7.5 M

### **Population**

8,470,020

2.6% of national



#### Land Area

(sq. miles)

39,490

1.1% of national



### Vehicle Miles Traveled (millions)

85,263

2.7% of national



Public Road Length

(miles)

75,238

1.8% of national



Public Road Lane Miles

163,648

1.9% of national







#### Share of National



#### Motor Fuel Use (Gallons)

**Population** 

2015

**VMT** 

**Driver Licenses** 

Vehicle Registrations

2016

2014



**Vehicle** Registrations 7,514,484





Trucks



**Automobiles** 





State Statistical Abstracts 2017

#### **Public Road Length**

#### **Public Road Lane Miles**





#### Share of Road Miles and Vehicle Miles Traveled

#### Road Length **VMT** (miles) (millions) 75,238 85,263 65.3% Local 9.2% Major Collector 13.3% 9.7% Minor Collector 7.5% • 1.9% • Minor Arterial 7.8% • 18.3% **Principal Arterials** 4.0% • 22.6% 7.0% • Freeways & Expressways 0.6% · 31.3% Interstate 1.5% •

# Public Road Length **75.238 miles**

| 65%                                         |  | 35%   |
|---------------------------------------------|--|-------|
| Rural                                       |  | Urban |
| Vehicle Miles Traveled 85,262,944,946 miles |  |       |
| 34%