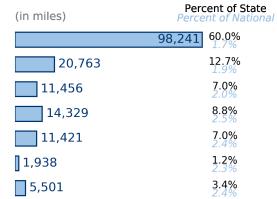

#### Road Length **VMT** (miles) (millions) 75,238 85,263 65.3% Local 9.2% Major Collector 13.3% 9.7% Minor Collector 7.5% • 1.9% • Minor Arterial 7.8% • 18.3% **Principal Arterials** 4.0% • 22.6% 7.0% • Freeways & Expressways 0.6% · 31.3% Interstate 1.5% •

# Public Road Length **75.238 miles**

| 65%                                         |  | 35%   |
|---------------------------------------------|--|-------|
| Rural                                       |  | Urban |
| Vehicle Miles Traveled 85,262,944,946 miles |  |       |
| 34%                                         |  | 66%   |
| Rural                                       |  | Urhan |
| Nurui                                       |  | Orban |