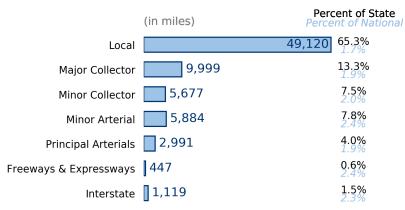

#### Road Length **VMT** (miles) (millions) 75,238 85,263 65.3% Local 9.2% Major Collector 13.3% 9.7% Minor Collector 7.5% • 1.9% • Minor Arterial 7.8% • 18.3% **Principal Arterials** 4.0% • 22.6% 7.0% • Freeways & Expressways 0.6% · 31.3% Interstate 1.5% •