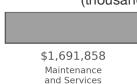

### **Highway Funding Expenditures** \$5,691,390

(thousands)

and Other

\$318,810 Bond

Administration Grants-in-aid and Misc. Retirement to Locals

Highway Law Enforcment

Virginia Page 3 of 3