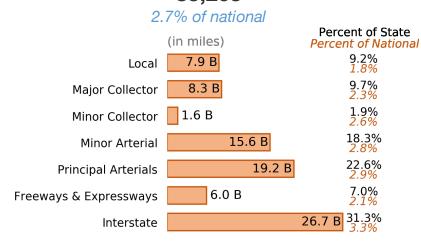

### Vehicle Miles Traveled (millions)

85,263

2.7% of national

Public Road Length

(miles)

75,238

1.8% of national

Public Road Lane Miles

#### Road Length **VMT** (miles) (millions) 75,238 85,263 65.3% Local 9.2% Major Collector 13.3% 9.7% Minor Collector 7.5% • 1.9% • Minor Arterial 7.8% • 18.3% **Principal Arterials** 4.0% • 22.6% 7.0% • Freeways & Expressways 0.6% · 31.3% Interstate 1.5% •