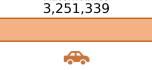

**Vehicle** Registrations 7,514,484

Trucks

**Automobiles** 

State Statistical Abstracts 2017