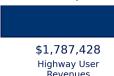

## **Highway Funding Revenue** \$6,032,516

(thousands)

\$1,129,474 Federal **Payments** 

\$196,100 General Fund Appropriations

\$1,703,937 Other State **Imports** 