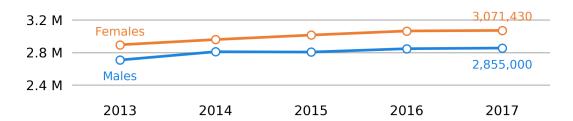

#### Motor Fuel Use (Gallons)

**Population** 

2015

**VMT** 

**Driver Licenses** 

Vehicle Registrations

2016

2014