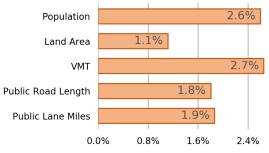

### **Population**

8,470,020

2.6% of national

#### Land Area

(sq. miles)

39,490

1.1% of national

### Vehicle Miles Traveled (millions)

85,263

2.7% of national

Public Road Length

(miles)

75,238

1.8% of national

Public Road Lane Miles

163,648

1.9% of national