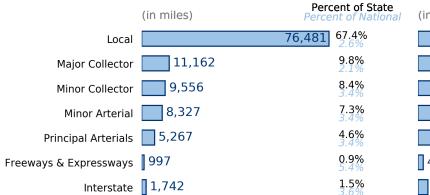

# Share of Road Miles and Vehicle Miles Traveled

#### Road Length **VMT** (miles) (millions) 113,533 123,510 67.4% Local 15.7% Major Collector 9.8% 9.0% Minor Collector 8.4% 2.2% • Minor Arterial 7.3% • 16.9% **Principal Arterials** 4.6% • 18.8% Freeways & Expressways 0.9% . 15.1% 22.3% Interstate 1.5% •

# Public Road Length 113,533 miles

# Vehicle Miles Traveled (Millions) 123,510