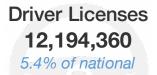

# 12.0 M -11.5 M 10.5 M -

**Population** 2016

**VMT** 

**Driver Licenses** 

Vehicle Registrations

2017