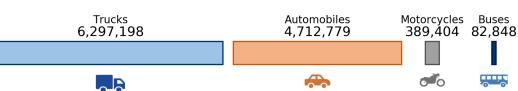

#### Motor Fuel Use (Gallons)

Vehicle Registrations 11,482,229

4.2% of national

State Statistical Abstracts 2018