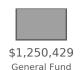

# Highway Funding Revenue \$11,935,829

(thousands)

Bonds

\$1,608,725 Federal

**Payments** 

Appropriations

**Highway Funding Expenditures** \$9,596,701

(thousands)

\$782,864

Governments

and Other

Capital Outlay

Interest

and Services

Administration and Misc.

Bond Retirement