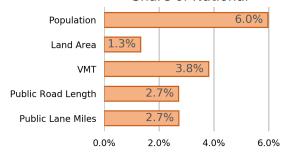

### **Population**

19,542,209

6.0% of national

### Land Area

(sq. miles)

47,126

1.3% of national

# Vehicle Miles Traveled (millions)

123,510

3.8% of national

Public Road Length

(miles)

113,533

2.7% of national

# Public Road Lane Miles

239,580

2.7% of national