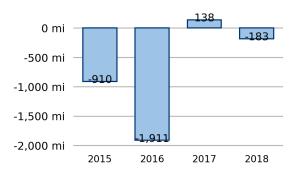

# New Lane Miles Added Annually

New York Page 2 of 3

State Statistical Abstracts 2018

**Motor Fuel Use** 7,169,720 (thousand gallons) State Tax Rate (per gallon) Gasoline \$0.249 **Diesel \$0.231** 