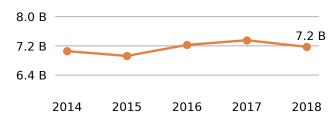

# 12.0 M -11.5 M 10.5 M -

**Population** 2016

**VMT** 

**Driver Licenses** 

Vehicle Registrations

2017