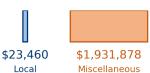

# Highway Funding Revenue \$11,935,829

(thousands)

Bonds

\$1,608,725 Federal

**Payments** 

Appropriations

**Highway Funding Expenditures** \$9,596,701

(thousands)

\$782,864

Governments

and Other

Capital Outlay

Interest

and Services

Administration and Misc.

Bond Retirement