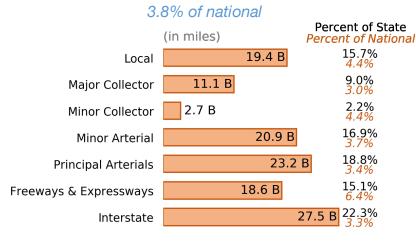

# Share of Road Miles and Vehicle Miles Traveled

#### Road Length **VMT** (miles) (millions) 113,533 123,510 67.4% Local 15.7% Major Collector 9.8% 9.0% Minor Collector 8.4% 2.2% • Minor Arterial 7.3% • 16.9% **Principal Arterials** 4.6% • 18.8% Freeways & Expressways 0.9% . 15.1% 22.3% Interstate 1.5% •