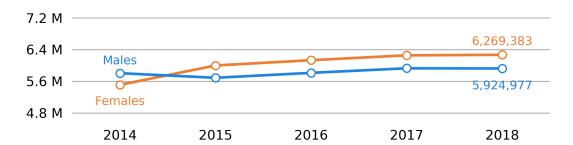

# 12.0 M -11.5 M 10.5 M -

**Population** 2016

**VMT** 

**Driver Licenses** 

Vehicle Registrations

2017