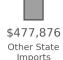

# Highway Funding Revenue \$11,935,829

(thousands)

Bonds

\$1,608,725 Federal

**Payments** 

Appropriations

**Highway Funding Expenditures** \$9,596,701

(thousands)

\$782,864

Governments

and Other

Capital Outlay

Interest

and Services

Administration and Misc.

Bond Retirement