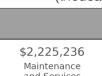

# Highway Funding Revenue \$11,935,829

(thousands)

Bonds

\$1,608,725 Federal

**Payments** 

Appropriations

**Highway Funding Expenditures** \$9,596,701

(thousands)

\$782,864

Governments

and Other

Capital Outlay

Interest

and Services

Administration and Misc.

Bond Retirement

Grants-in-aid Highway Law to Locals Enforcment

New York Page 3 of 3