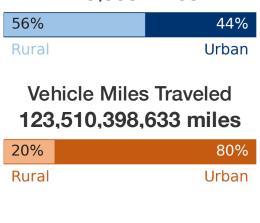

# Vehicle Miles Traveled (millions)

123,510

3.8% of national

Public Road Length

(miles)

113,533

2.7% of national

# Vehicle Miles Traveled (Millions) 123,510