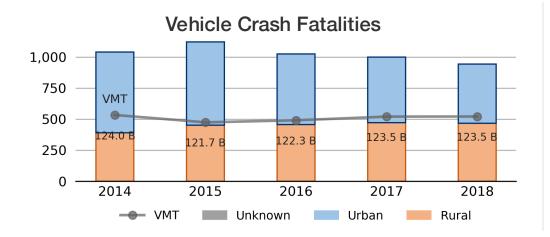

110.0 B -

13.5 M -

12.0 M

10.5 M -

2015

20.0 M

2018

19.5 M

123.5 B

12.2 M

# Vehicle Miles Traveled (millions)

123,510

3.8% of national

Public Road Length

(miles)

113,533

2.7% of national