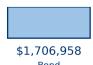

# Highway Funding Revenue \$11,935,829

(thousands)

Bonds

\$1,608,725 Federal

**Payments** 

Appropriations

**Highway Funding Expenditures** \$9,596,701

(thousands)