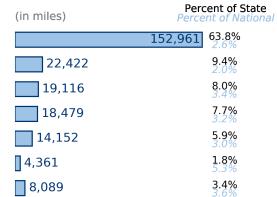

# Public Road Length 113,533 miles

# **Public Road Length**

### **Public Road Lane Miles**