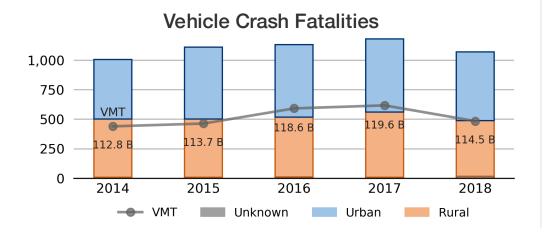

| 13.3%                  | 15.3% 🔴           |
| Minor Collector        | 5.6% •                 | 1.8% •            |
| Minor Arterial         | 5.4% •                 | 15.7% 🛑           |
| Principal Arterials    | 3.2% •                 | 16.0% 🔴           |
| Freeways & Expressways | 0.7% ·                 | 7.4% •            |
| Interstate             | 1.3% ·                 | 30.1%             |

### Public Road Length 123,014 miles

| 61%   | 39%   |
|-------|-------|
| Rural | Urban |

#### Vehicle Miles Traveled 114,474,440,636 miles

| 30%   | 70%   |
|-------|-------|
| Rural | Urban |

## Vehicle Miles Traveled (Millions) 114,474

## New Lane Miles Added Annually



## Public Pood Long Miles

Ohio

2018

## **Highway Statistics Series**

State Statistical Abstracts





Motor Fuel Use 6,841,695 (thousand gallons)

Ohio

2018

State Tax Rate (per gallon) Gasoline \$0.280 Diesel \$0.280

# Highway Funding Revenue \$6,072,704

(thousands)