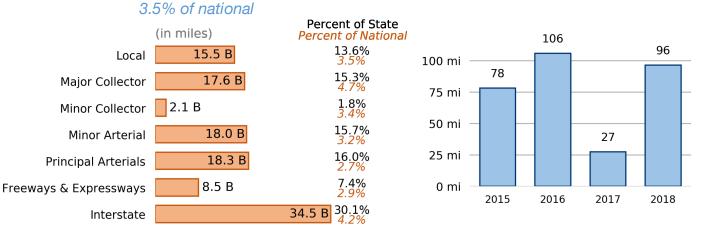

## **Highway Statistics Series**

State Statistical Abstracts

| Public Road Length     |            |                                         | Public Roa | ad Lane Miles                           |
|------------------------|------------|-----------------------------------------|------------|-----------------------------------------|
|                        | (in miles) | Percent of State<br>Percent of National | (in miles) | Percent of State<br>Percent of National |
| Local                  |            | <b>86,610</b> 70.4%                     |            | <b>173,220</b> 66.0%                    |
| Major Collector        | 16,409     | 13.3%<br><i>3.1%</i>                    | 34,733     | 13.2%<br><i>3.2%</i>                    |
| Minor Collector        | 6,906      | 5.6%<br>2.5%                            | 13,864     | 5.3%<br>2.5%                            |
| Minor Arterial         | 6,626      | 5.4%<br>2.7%                            | 16,220     | 6.2%<br>2.8%                            |
| Principal Arterials    | 3,974      | 3.2%<br>2.5%                            | 12,310     | <b>4.7%</b><br>2.6%                     |
| Freeways & Expressways | 915        | 0.7%<br>4.9%                            | 3,770      | 1.4%<br>4.6%                            |
| Interstate             | 1,574      | 1.3%<br>3.2%                            | 8,357      | 3.2%<br>3.7%                            |

#### Share of Road Miles and Vehicle Miles Traveled

|                        | Road Length<br>(miles) | VMT<br>(millions) |
|------------------------|------------------------|-------------------|
|                        | 123,014                | 114,474           |
| Local                  | 70.4%                  | 13.6% 🔴           |
| Major Collector        | 13.3%                  | 15.3% 🔴           |
| Minor Collector        | 5.6% •                 | 1.8% •            |
| Minor Arterial         | 5.4% •                 | 15.7% 🛑           |
| Principal Arterials    | 3.2% •                 | 16.0% 🔴           |
| Freeways & Expressways | 0.7% ·                 | 7.4% •            |
| Interstate             | 1.3% ·                 | 30.1%             |