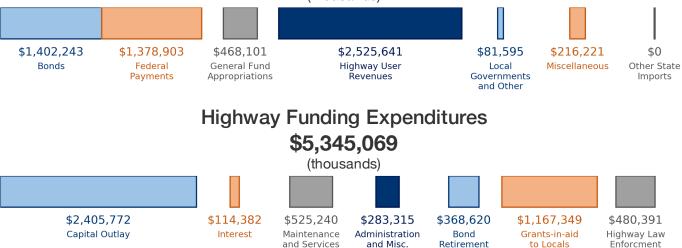

| 15.7% 🛑           |
| Principal Arterials    | 3.2% •                 | 16.0% 🔴           |
| Freeways & Expressways | 0.7% ·                 | 7.4% •            |
| Interstate             | 1.3% ·                 | 30.1%             |

### Public Road Length 123,014 miles

| 61%   | 39%   |
|-------|-------|
| Rural | Urban |

#### Vehicle Miles Traveled 114,474,440,636 miles

| 30%   | 70%   |
|-------|-------|
| Rural | Urban |

## Vehicle Miles Traveled (Millions) 114,474

## New Lane Miles Added Annually



## Public Pood Long Miles

Ohio

2018

## **Highway Statistics Series**

State Statistical Abstracts





Motor Fuel Use 6,841,695 (thousand gallons)

Ohio

2018

State Tax Rate (per gallon) Gasoline \$0.280 Diesel \$0.280

# Highway Funding Revenue \$6,072,704

(thousands)