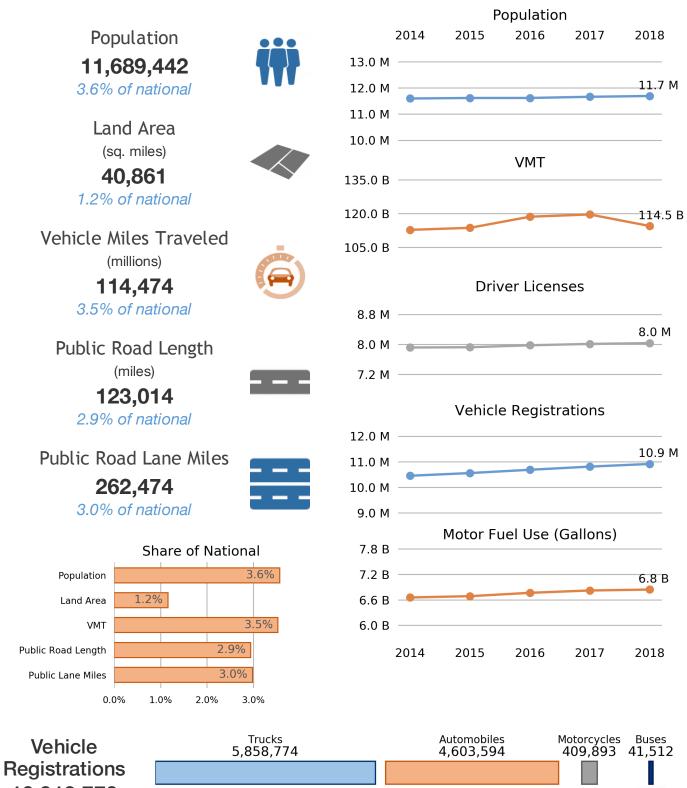

A

**O** 

10,913,773

4.0% of national

## **Highway Statistics Series**

State Statistical Abstracts

| Public Road Length     |            |                                         | Public Roa | ad Lane Miles                           |
|------------------------|------------|-----------------------------------------|------------|-----------------------------------------|
|                        | (in miles) | Percent of State<br>Percent of National | (in miles) | Percent of State<br>Percent of National |
| Local                  |            | <b>86,610</b> 70.4%                     |            | <b>173,220</b> 66.0%                    |
| Major Collector        | 16,409     | 13.3%<br><i>3.1%</i>                    | 34,733     | 13.2%<br><i>3.2%</i>                    |
| Minor C