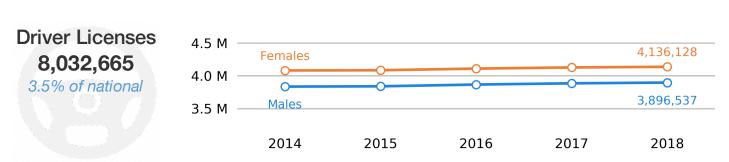

r        | 13.3%                  | 15.3% 🔴           |
| Minor Collector        | 5.6% •                 | 1.8% •            |
| Minor Arterial         | 5.4% •                 | 15.7% 🛑           |
| Principal Arterials    | 3.2% •                 | 16.0% 🔴           |
| Freeways & Expressways | 0.7% ·                 | 7.4% •            |
| Interstate             | 1.3% ·                 | 30.1%             |

### Public Road Length 123,014 miles

| 61%   | 39%   |
|-------|-------|
| Rural | Urban |

#### Vehicle Miles Traveled 114,474,440,636 miles

| 30%   | 70%   |
|-------|-------|
| Rural | Urban |

## Vehicle Miles Traveled (Millions) 114,474

## New Lane Miles Added Annually



## Public Pood Long Miles

Ohio

2018

## **Highway Statistics Series**

State Statistical Abstracts





Motor Fuel Use 6,841,695 (thousand gallons)

Ohio

2018

State Tax Rate (per gallon) Gasoline \$0.280 Diesel \$0.280

# Highway Funding Revenue \$6,072,704

(thousands)