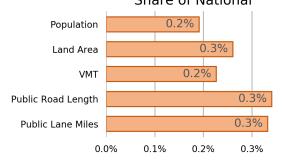

#### **Population**

626,299

0.2% of national

#### Land Area

(sq. miles)

9,217

0.3% of national

## Vehicle Miles Traveled (millions)

7,346

0.2% of national

### Public Road Length

(miles)

14,253

#### Public Road Lane Miles

29,272

0.3% of national

## Share of National