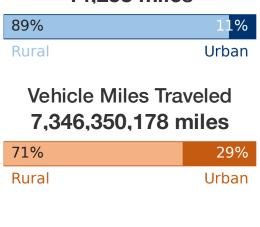

## Vehicle Miles Traveled (millions)

7,346

0.2% of national

### Public Road Length

(miles)

14,253

#### Share of Road Miles and Vehicle Miles Traveled

## Public Road Length 14,253 miles

## Vehicle Miles Traveled (Millions) 7,346