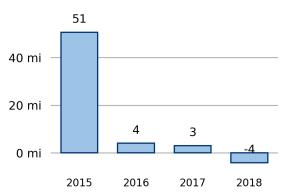

# New Lane Miles Added Annually

Vermont Page 2 of 3

State Statistical Abstracts 2018

0.2% of national