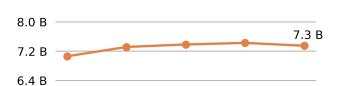

#### Vehicle Registrations

2016

2017

2018

Buses

1,122

Vehicle Registrations 619,694

0.2% of national