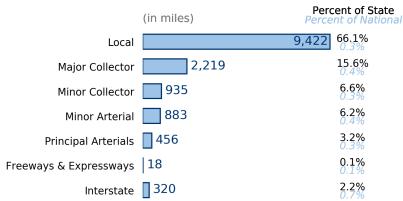

### Public Road Length

(miles)

14,253

## **Public Road Length**

#### Road Length **VMT** (miles) (millions) 14,253 7,346 66.1% Local 16.7% Major Collector 15.6% 18.5% Minor Collector 6.6% • 3.1% • Minor Arterial 6.2% • 17.7% **Principal Arterials** 3.2% • 18.2% Freeways & Expressways 0.1% 0.9% • 24.8% Interstate 2.2% •