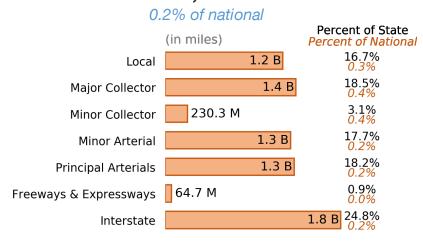

## Vehicle Miles Traveled (millions)

7,346

0.2% of national

#### Share of Road Miles and Vehicle Miles Traveled

#### Road Length **VMT** (miles) (millions) 14,253 7,346 66.1% Local 16.7% Major Collector 15.6% 18.5% Minor Collector 6.6% • 3.1% • Minor Arterial 6.2% • 17.7% **Principal Arterials** 3.2% • 18.2% Freeways & Expressways 0.1% 0.9% • 24.8% Interstate 2.2% •

## Vehicle Miles Traveled (Millions) 7,346