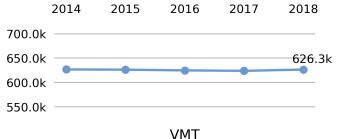

## Vehicle Miles Traveled (millions)

7,346

0.2% of national

## Vehicle Miles Traveled (Millions) 7,346