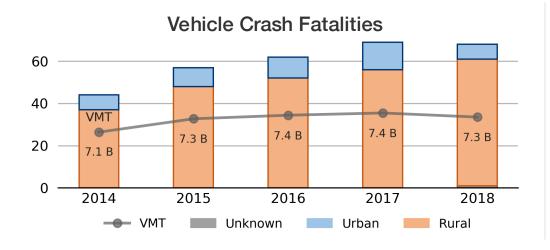

## Vehicle Miles Traveled (millions)

7,346

0.2% of national

## Vehicle Miles Traveled (Millions) 7,346