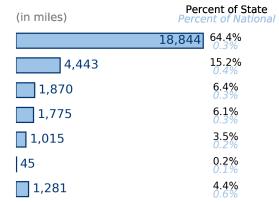

#### Public Road Lane Miles

29,272

0.3% of national

#### **Public Road Lane Miles**

#### Road Length **VMT** (miles) (millions) 14,253 7,346 66.1% Local 16.7% Major Collector 15.6% 18.5% Minor Collector 6.6% • 3.1% • Minor Arterial 6.2% • 17.7% **Principal Arterials** 3.2% • 18.2% Freeways & Expressways 0.1% 0.9% • 24.8% Interstate 2.2% •