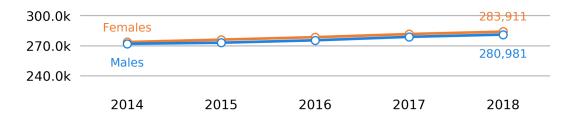

## Share of National



### Population





#### **Driver Licenses**



#### Vehicle Registrations



2016

2017

2018

Buses

1,122

Vehicle Registrations 619,694

0.2% of national



2014

2015

State Statistical Abstracts 2018

## **Public Road Length**

#### **Public Road Lane Miles**





#### Share of Road Miles and Vehicle Miles Traveled

#### Road Length **VMT** (miles) (millions) 14,253 7,346 66.1% Local 16.7% Major Collector 15.6% 18.5% Minor Collector 6.6% • 3.1% • Minor Arterial 6.2% • 17.7% **Principal Arterials** 3.2% • 18.2% Freeways & Expressways 0.1% 0.9% • 24.8% Interstate 2.2% •

## Public Road Length 14,253 miles



## Vehicle Miles Traveled (Millions) 7,346

# New Lane Miles Added Annually





Vermont Page 2 of 3

State Statistical Abstracts 2018



0.2% of national





## **Motor Fuel Use** 361,961

(thousand gallons)

## State Tax Rate

(per gallon)

Gasoline \$0.305 Diesel \$0.310

## **Highway Funding Revenue** \$543,078

(thousands) \$1,632 \$1,844 \$0 \$259,922 \$52,914 \$203,500 \$23,266 General Fund Highway User Other State Bonds Federal Local Miscellaneous **Payments** Appropriations Revenues Governments Imports and Other

## **Highway Funding Expenditures** \$567,952



\$278,294 Capital Outlay \$2,504 Interest

\$113,716 Maintenance and Services

\$70,309 Administration

and Misc.

\$3,042 Bond Retirement \$28,385

Grants-in-aid to Locals

\$71,702 Highway Law

Enforcment

Page 3 of 3 Vermont