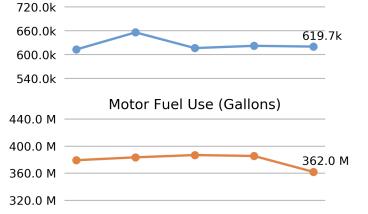

#### Vehicle Registrations

2016

2017

2018

Buses

1,122

Vehicle Registrations 619,694

0.2% of national

## **Motor Fuel Use** 361,961

(thousand gallons)