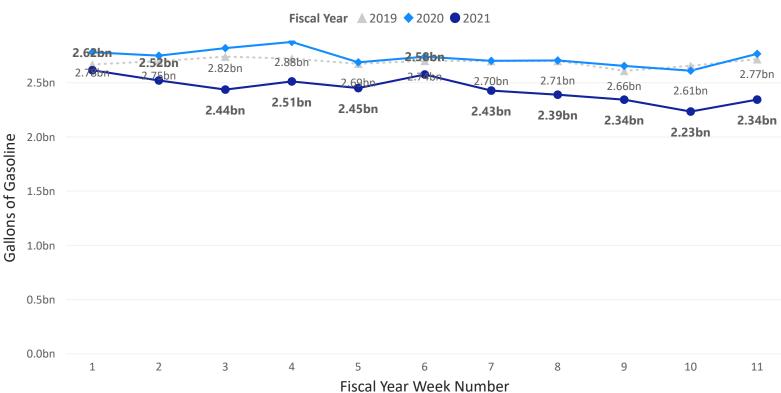

Gasoline product supplied totaled 2.34 billion gallons in week 11. This is an increase of 4.93% from the previous week.

#### Weekly Gasoline Product Supplied

Gasoline product supplied compared to the same week last year decreased by -15.26%.

## Difference From Same Current Year Cumulative

Weekly Gasoline Product Supplied Table

| Week  | Production     | Production     | Week Last Year | Production     | Difference     |
|-------|----------------|----------------|----------------|----------------|----------------|
| 1     | 2,615,424,000  | 2,781,240,000  | -165,816,000   | 2,615,424,000  | -165,816,000   |
| 2     | 2,521,344,000  | 2,750,076,000  | -228,732,000   | 5,136,768,000  | -394,548,000   |
| 3     | 2,436,966,000  | 2,819,460,000  | -382,494,000   | 7,573,734,000  | -777,042,000   |
| 4     | 2,512,230,000  | 2,876,496,000  | -364,266,000   | 10,085,964,000 | -1,141,308,000 |
| 5     | 2,450,784,000  | 2,688,630,000  | -237,846,000   | 12,536,748,000 | -1,379,154,000 |
| 6     | 2,576,028,000  | 2,740,374,000  | -164,346,000   | 15,112,776,000 | -1,543,500,000 |
| 7     | 2,427,852,000  | 2,702,448,000  | -274,596,000   | 17,540,628,000 | -1,818,096,000 |
| 8     | 2,389,926,000  | 2,705,976,000  | -316,050,000   | 19,930,554,000 | -2,134,146,000 |
| 9     | 2,344,062,000  | 2,655,408,000  | -311,346,000   | 22,274,616,000 | -2,445,492,000 |
| 10    | 2,234,400,000  | 2,611,308,000  | -376,908,000   | 24,509,016,000 | -2,822,400,000 |
| 11    | 2,344,650,000  | 2,766,834,000  | -422,184,000   | 26,853,666,000 | -3,244,584,000 |
| Total | 26,853,666,000 | 30,098,250,000 | -3,244,584,000 | 26,853,666,000 | -3,244,584,000 |