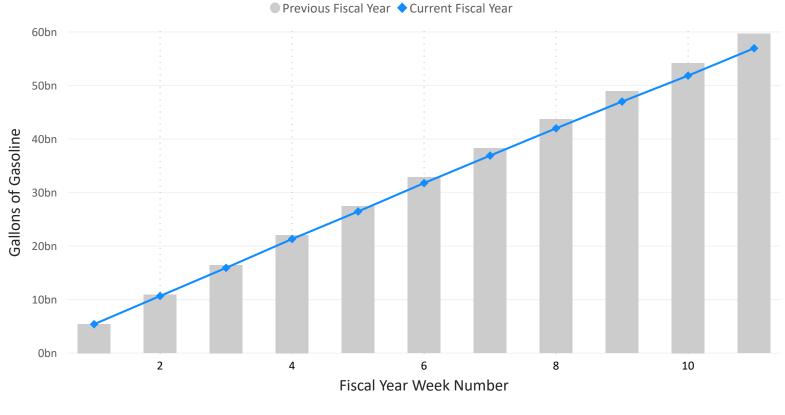

### Weekly Cumulative Gallons of Gasoline Product Supplied

By this week in 2020, 3.24 billion less gallons of gasoline have been supplied than by the same week in 2019.

## Difference From Same Current Year Cumulative

Weekly Gasoline Product Supplied Table

| Week  | Production     | Production     | Week Last Year | Production     | Difference     |
|-------|----------------|----------------|----------------|----------------|----------------|
| 1     | 2,615,424,000  | 2,781,240,000  | -165,816,000   | 2,615,424,000  | -165,816,000   |
| 2     | 2,521,344,000  | 2,750,076,000  | -228,732,000   | 5,136,768,000  | -394,548,000   |
| 3     | 2,436,966,000  | 2,819,460,000  | -382,494,000   | 7,573,734,000  | -777,042,000   |
| 4     | 2,512,230,000  | 2,876,496,000  | -364,266,000   | 10,085,964,000 | -1,141,308,000 |
| 5     | 2,450,784,000  | 2,688,630,000  | -237,846,000   | 12,536,748,000 | -1,379,154,000 |
| 6     | 2,576,028,000  | 2,740,374,000  | -164,346,000   | 15,112,776,000 | -1,543,500,000 |
| 7     | 2,427,852,000  | 2,702,448,000  | -274,596,000   | 17,540,628,000 | -1,818,096,000 |
| 8     | 2,389,926,000  | 2,705,976,000  | -316,050,000   | 19,930,554,000 | -2,134,146,000 |
| 9     | 2,344,062,000  | 2,655,408,000  | -311,346,000   | 22,274,616,000 | -2,445,492,000 |
| 10    | 2,234,400,000  | 2,611,308,000  | -376,908,000   | 24,509,016,000 | -2,822,400,000 |
| 11    | 2,344,650,000  | 2,766,834,000  | -422,184,000   | 26,853,666,000 | -3,244,584,000 |
| Total | 26,853,666,000 | 30,098,250,000 | -3,244,584,000 | 26,853,666,000 | -3,244,584,000 |