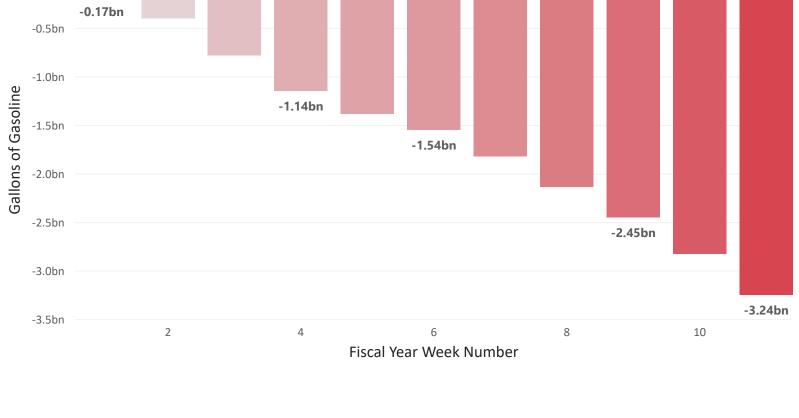

### Weekly Cumulative Gallons of Gasoline Product Supplied

By this week in 2020, 3.24 billion less gallons of gasoline have been supplied than by the same week in 2019.

#### by Week (2021 - 2020) 0.0bn

Cumulative Difference in Gallons of Gasoline Product Supplied in the US

## Difference From Same Current Year Cumulative

Weekly Gasoline Product Supplied Table

| Week  | Production     | Production     | Week Last Year | Production     | Difference     |
|-------|----------------|----------------|----------------|----------------|----------------|
| 1     | 2,615,424,000  | 2,781,240,000  | -165,816,000   | 2,615,424,000  | -165,816,000   |
| 2     | 2,521,344,000  | 2,750,076,000  | -228,732,000   | 5,136,768,000  | -394,548,000   |
| 3     | 2,436,966,000  | 2,819,460,000  | -382,494,000   | 7,573,734,000  | -777,042,000   |
| 4     | 2,512,230,000  | 2,876,496,000  | -364,266,000   | 10,085,964,000 | -1,141,308,000 |
| 5     | 2,450,784,000  | 2,688,630,000  | -237,846,000   | 12,536,748,000 | -1,379,154,000 |
| 6     | 2,576,028,000  | 2,740,374,000  | -164,346,000   | 15,112,776,000 | -1,543,500,000 |
| 7     | 2,427,852,000  | 2,702,448,000  | -274,596,000   | 17,540,628,000 | -1,818,096,000 |
| 8     | 2,389,926,000  | 2,705,976,000  | -316,050,000   | 19,930,554,000 | -2,134,146,000 |
| 9     | 2,344,062,000  | 2,655,408,000  | -311,346,000   | 22,274,616,000 | -2,445,492,000 |
| 10    | 2,234,400,000  | 2,611,308,000  | -376,908,000   | 24,509,016,000 | -2,822,400,000 |
| 11    | 2,344,650,000  | 2,766,834,000  | -422,184,000   | 26,853,666,000 | -3,244,584,000 |
| Total | 26,853,666,000 | 30,098,250,000 | -3,244,584,000 | 26,853,666,000 | -3,244,584,000 |