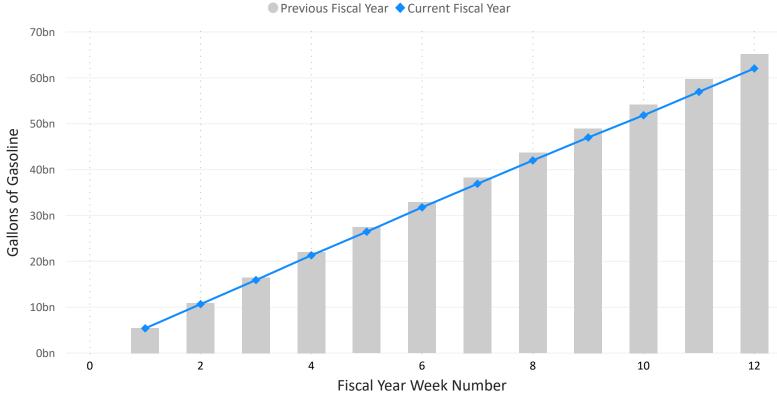

### Weekly Cumulative Gallons of Gasoline Product Supplied

By this week in 2020, 3.62 billion less gallons of gasoline have been supplied than by the same week in 2019.

#### by Week (2021 - 2020) 0.0bn

Cumulative Difference in Gallons of Gasoline Product Supplied in the US

## Difference From Same Current Year Cumulative

Weekly Gasoline Product Supplied Table

| Week | Production    | Production    | Week Last Year | Production     | Difference     |
|------|---------------|---------------|----------------|----------------|----------------|
| 1    | 2,615,424,000 | 2,781,240,000 | -165,816,000   | 2,615,424,000  | -165,816,000   |
| 2    | 2,521,344,000 | 2,750,076,000 | -228,732,000   | 5,136,768,000  | -394,548,000   |
| 3    | 2,436,966,000 | 2,819,460,000 | -382,494,000   | 7,573,734,000  | -777,042,000   |
| 4    | 2,512,230,000 | 2,876,496,000 | -364,266,000   | 10,085,964,000 | -1,141,308,000 |
| 5    | 2,450,784,000 | 2,688,630,000 | -237,846,000   | 12,536,748,000 | -1,379,154,000 |
| 6    | 2,576,028,000 | 2,740,374,000 | -164,346,000   | 15,112,776,000 | -1,543,500,000 |
| 7    | 2,427,852,000 | 2,702,448,000 | -274,596,000   | 17,540,628,000 | -1,818,096,000 |
| 8    | 2,389,926,000 | 2,705,976,000 | -316,050,000   | 19,930,554,000 | -2,134,146,000 |
| 9    | 2,344,062,000 | 2,655,408,000 | -311,346,000   | 22,274,616,000 | -2,445,492,000 |
| 10   | 2,234,400,000 | 2,611,308,000 | -376,908,000   | 24,509,016,000 | -2,822,400,000 |
| 11   | 2,344,650,000 | 2,766,834,000 | -422,184,000   | 26,853,666,000 | -3,244,584,000 |
| 12   | 2,358,468,000 | 2,735,082,000 | -376,614,000   | 29,212,134,000 | -3,621,198,000 |