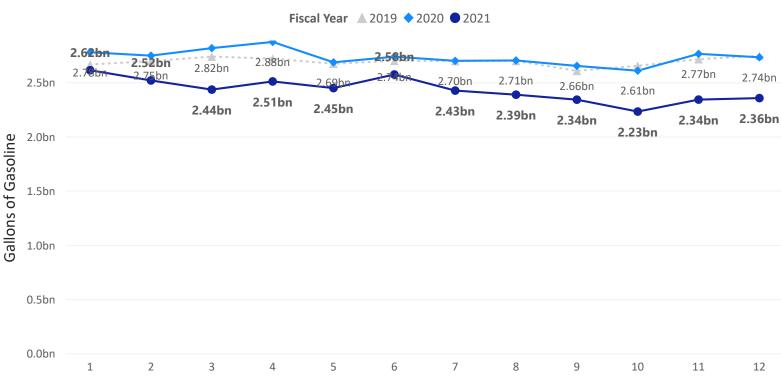

Gasoline product supplied totaled 2.36 billion gallons in week 12. This is an increase of 0.59% from the previous week.

#### Weekly Gasoline Product Supplied

Gasoline product supplied compared to the same week last year decreased by -13.77%.

Fiscal Year Week Number

## Difference From Same Current Year Cumulative

Weekly Gasoline Product Supplied Table

| Week | Production    | Production    | Week Last Year | Production     | Difference     |
|------|---------------|---------------|----------------|----------------|----------------|
| 1    | 2,615,424,000 | 2,781,240,000 | -165,816,000   | 2,615,424,000  | -165,816,000   |
| 2    | 2,521,344,000 | 2,750,076,000 | -228,732,000   | 5,136,768,000  | -394,548,000   |
| 3    | 2,436,966,000 | 2,819,460,000 | -382,494,000   | 7,573,734,000  | -777,042,000   |
| 4    | 2,512,230,000 | 2,876,496,000 | -364,266,000   | 10,085,964,000 | -1,141,308,000 |
| 5    | 2,450,784,000 | 2,688,630,000 | -237,846,000   | 12,536,748,000 | -1,379,154,000 |
| 6    | 2,576,028,000 | 2,740,374,000 | -164,346,000   | 15,112,776,000 | -1,543,500,000 |
| 7    | 2,427,852,000 | 2,702,448,000 | -274,596,000   | 17,540,628,000 | -1,818,096,000 |
| 8    | 2,389,926,000 | 2,705,976,000 | -316,050,000   | 19,930,554,000 | -2,134,146,000 |
| 9    | 2,344,062,000 | 2,655,408,000 | -311,346,000   | 22,274,616,000 | -2,445,492,000 |
| 10   | 2,234,400,000 | 2,611,308,000 | -376,908,000   | 24,509,016,000 | -2,822,400,000 |
| 11   | 2,344,650,000 | 2,766,834,000 | -422,184,000   | 26,853,666,000 | -3,244,584,000 |
| 12   | 2,358,468,000 | 2,735,082,000 | -376,614,000   | 29,212,134,000 | -3,621,198,000 |