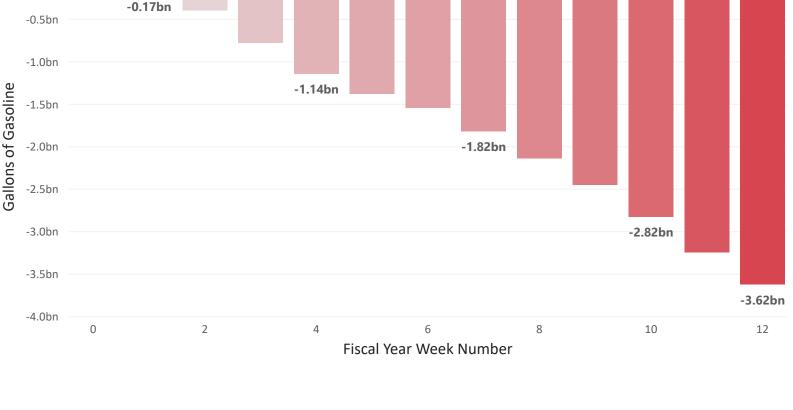

### Weekly Cumulative Gallons of Gasoline Product Supplied

By this week in 2020, 3.62 billion less gallons of gasoline have been supplied than by the same week in 2019.

#### by Week (2021 - 2020) 0.0bn

Cumulative Difference in Gallons of Gasoline Product Supplied in the US

## Difference From Same Current Year Cumulative

Weekly Gasoline Product Supplied Table

| Week | Production    | Production    | Week Last Year | Production     | Difference     |
|------|---------------|---------------|----------------|----------------|----------------|
| 1    | 2,615,424,000 | 2,781,240,000 | -165,816,000   | 2,615,424,000  | -165,816,000   |
| 2    | 2,521,344,000 | 2,750,076,000 | -228,732,000   | 5,136,768,000  | -394,548,000   |
| 3    | 2,436,966,000 | 2,819,460,000 | -382,494,000   | 7,573,734,000  | -777,042,000   |
| 4    | 2,512,230,000 | 2,876,496,000 | -364,266,000   | 10,085,964,000 | -1,141,308,000 |
| 5    | 2,450,784,000 | 2,688,630,000 | -237,846,000   | 12,536,748,000 | -1,379,154,000 |
| 6    | 2,576,028,000 | 2,740,374,000 | -164,346,000   | 15,112,776,000 | -1,543,500,000 |
| 7    | 2,427,852,000 | 2,702,448,000 | -274,596,000   | 17,540,628,000 | -1,818,096,000 |
| 8    | 2,389,926,000 | 2,705,976,000 | -316,050,000   | 19,930,554,000 | -2,134,146,000 |
| 9    | 2,344,062,000 | 2,655,408,000 | -311,346,000   | 22,274,616,000 | -2,445,492,000 |
| 10   | 2,234,400,000 | 2,611,308,000 | -376,908,000   | 24,509,016,000 | -2,822,400,000 |
| 11   | 2,344,650,000 | 2,766,834,000 | -422,184,000   | 26,853,666,000 | -3,244,584,000 |
| 12   | 2,358,468,000 | 2,735,082,000 | -376,614,000   | 29,212,134,000 | -3,621,198,000 |