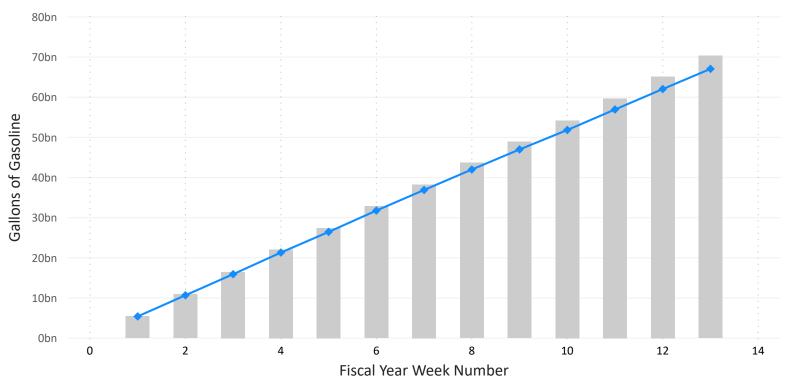

## Gasoline product supplied compared to the same week last year decreased by -9.3%.

Weekly Cumulative Gallons of Gasoline Product Supplied

Previous Fiscal Year Current Fiscal Year

By this week in 2020, 3.87 billion less gallons of gasoline have been supplied than by the same week in 2019.

| Fiscal<br>Week | Current Year<br>Production | Previous Year<br>Production | Difference From Same<br>Week Last Year | Current Year Cumulative<br>Production | Cumulative<br>Difference |
|----------------|----------------------------|-----------------------------|----------------------------------------|---------------------------------------|--------------------------|
| 1              | 2,615,424,000              | 2,781,240,000               | -165,816,000                           | 2,615,424,000                         | -165,816,000             |
| 2              | 2,521,344,000              | 2,750,076,000               | -228,732,000                           | 5,136,768,000                         | -394,548,000             |
| 3              | 2,436,966,000              |                             |                                        |                                       |                          |
| 4              | 2,512,230,000              | 2,876,496,000               | -364,266,000                           | 10,085,964,000                        | -1,141,308,000           |
| 5              | 2,450,784,000              | 2,688,630,000               | -237,846,000                           | 12,536,748,000                        | -1,379,154,000           |
| 6              | 2,576,028,000              | 2,740,374,000               | -164,346,000                           | 15,112,776,000                        | -1,543,500,000           |
| 7              | 2,427,852,000              | 2,702,448,000               | -274,596,000                           | 17,540,628,000                        | -1,818,096,000           |
| 8              | 2,389,926,000              | 2,705,976,000               | -316,050,000                           | 19,930,554,000                        | -2,134,146,000           |
| 9              | 2,344,062,000              | 2,655,408,000               | -311,346,000                           | 22,274,616,000                        | -2,445,492,000           |
| 10             | 2,234,400,000              | 2,611,308,000               | -376,908,000                           | 24,509,016,000                        | -2,822,400,000           |
| 11             | 2,344,650,000              | 2,766,834,000               | -422,184,000                           | 26,853,666,000                        | -3,244,584,000           |
| 12             | 2,358,468,000              | 2,735,082,000               | -376,614,000                           | 29,212,134,000                        | -3,621,198,000           |
| 13             | 2,389,632,000              | 2,634,534,000               | -244,902,000                           | 31,601,766,000                        | -3,866,100,000           |
| Total          | 31,601,766,000             | 35,467,866,000              | -3,866,100,000                         | 31,601,766,000                        | -3,866,100,000           |