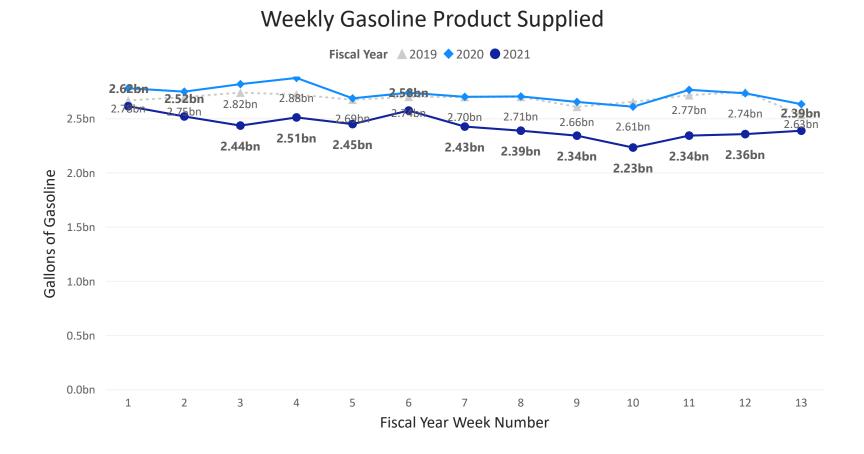

Gasoline product supplied totaled 2.39 billion gallons in week 13. This is an increase of 1.32% from the previous week.

## Gasoline product supplied compared to the same week last year decreased by -9.3%.

Weekly Cumulative Gallons of Gasoline Product Supplied

Previous Fiscal Year Current Fiscal Year

By this week in 2020, 3.87 billion less gallons of gasoline have been supplied than by the same week in 2019.

| Fiscal<br>Week | Current Year<br>Production | Previous Year<br>Production | Difference From Same<br>Week Last Year | Current Year Cumulative<br>Production | Cumulative<br>Difference |
|----------------|----------------------------|-----------------------------|----------------------------------------|---------------------------------------|--------------------------|
| 1              | 2,615,424,000              | 2,781,240,000               | -165,816,000                           | 2,615,424,000                         | -165,816,000             |
| 2              | 2,521,344,000              | 2,750,076,000               | -228,732,000                           | 5,136,768,000                         | -394,548,000             |
| 3              | 2,436,966,000              |                             |                                        |                                       |                          |
| 4              | 2,512,230,000              | 2,876,496,000               | -364,266,000                           | 10,085,964,000                        | -1,141,308,000           |
| 5              | 2,450,784,000              | 2,688,630,000               | -237,846,000                           | 12,536,748,000                        | -1,379,154,000           |
| 6              | 2,576,028,000              | 2,740,374,000               | -164,346,000                           | 15,112,776,000                        | -1,543,500,000           |
| 7              | 2,427,852,000              | 2,702,448,000               | -274,596,000                           | 17,540,628,000                        | -1,818,096,000           |
| 8              | 2,389,926,000              | 2,705,976,000               | -316,050,000                           | 19,930,554,000                        | -2,134,146,000           |
| 9              | 2,344,062,000              | 2,655,408,000               | -311,346,000                           | 22,274,616,000                        | -2,445,492,000           |
| 10             | 2,234,400,000              | 2,611,308,000               | -376,908,000                           | 24,509,016,000                        | -2,822,400,000           |
| 11             | 2,344,650,000              | 2,766,834,000               | -422,184,000                           | 26,853,666,000                        | -3,244,584,000           |
| 12             | 2,358,468,000              | 2,735,082,000               | -376,614,000                           | 29,212,134,000                        | -3,621,198,000           |
| 13             | 2,389,632,000              | 2,634,534,000               | -244,902,000                           | 31,601,766,000                        | -3,866,100,000           |
| Total          | 31,601,766,000             | 35,467,866,000              | -3,866,100,000                         | 31,601,766,000                        | -3,866,100,000           |