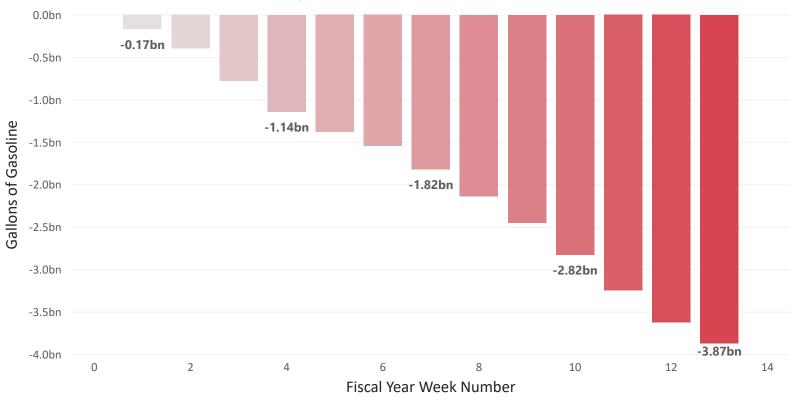

## Gasoline product supplied compared to the same week last year decreased by -9.3%.

Weekly Cumulative Gallons of Gasoline Product Supplied

Previous Fiscal Year Current Fiscal Year

By this week in 2020, 3.87 billion less gallons of gasoline have been supplied than by the same week in 2019.

Cumulative Difference in Gallons of Gasoline Product Supplied in the US by Week (2021 - 2020)

| Fiscal<br>Week | Current Year<br>Production | Previous Year<br>Production | Difference From Same<br>Week Last Year | Current Year Cumulative<br>Production | Cumulative<br>Difference |
|----------------|----------------------------|-----------------------------|----------------------------------------|---------------------------------------|--------------------------|
| 1              | 2,615,424,000              | 2,781,240,000               | -165,816,000                           | 2,615,424,000                         | -165,816,000             |
| 2              | 2,521,344,000              | 2,750,076,000               | -228,732,000                           | 5,136,768,000                         | -394,548,000             |
| 3              | 2,436,966,000              |                             |                                        |                                       |                          |
| 4              | 2,512,230,000              | 2,876,496,000               | -364,266,000                           | 10,085,964,000                        | -1,141,308,000           |
| 5              | 2,450,784,000              | 2,688,630,000               | -237,846,000                           | 12,536,748,000                        | -1,379,154,000           |
| 6              | 2,576,028,000              | 2,740,374,000               | -164,346,000                           | 15,112,776,000                        | -1,543,500,000           |
| 7              | 2,427,852,000              | 2,702,448,000               | -274,596,000                           | 17,540,628,000                        | -1,818,096,000           |
| 8              | 2,389,926,000              | 2,705,976,000               | -316,050,000                           | 19,930,554,000                        | -2,134,146,000           |
| 9              | 2,344,062,000              | 2,655,408,000               | -311,346,000                           | 22,274,616,000                        | -2,445,492,000           |
| 10             | 2,234,400,000              | 2,611,308,000               | -376,908,000                           | 24,509,016,000                        | -2,822,400,000           |
| 11             | 2,344,650,000              | 2,766,834,000               | -422,184,000                           | 26,853,666,000                        | -3,244,584,000           |
| 12             | 2,358,468,000              | 2,735,082,000               | -376,614,000                           | 29,212,134,000                        | -3,621,198,000           |
| 13             | 2,389,632,000              | 2,634,534,000               | -244,902,000                           | 31,601,766,000                        | -3,866,100,000           |
| Total          | 31,601,766,000             | 35,467,866,000              | -3,866,100,000                         | 31,601,766,000                        | -3,866,100,000           |