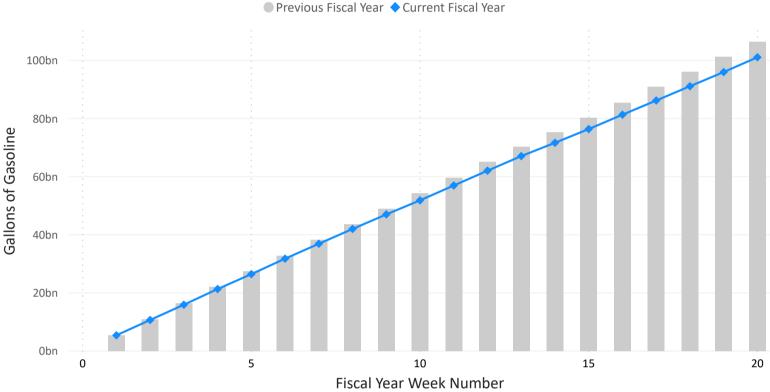

## Weekly Cumulative Gallons of Gasoline Product Supplied

have been supplied than by the same week in 2020.

Cumulative Difference in Gallons of Gasoline Product Supplied in the US

By this week in 2021, 5.56 billion less gallons of gasoline