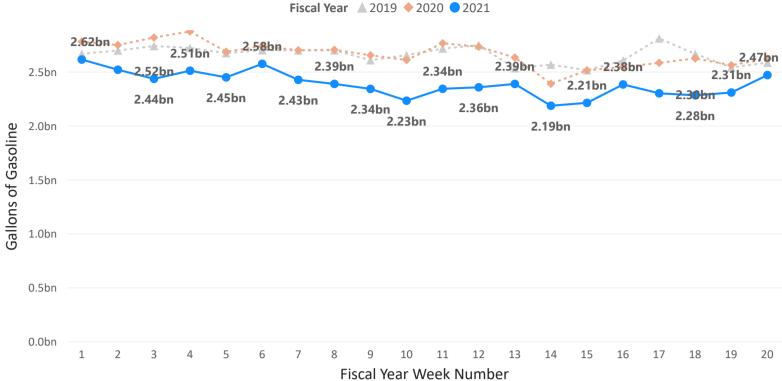

Gasoline product supplied totaled 2.47 billion gallons in week 20. This is an increase of 7% from the previous week.

## Weekly Gasoline Product Supplied

Gasoline product supplied compared to the same week last year decreased by -5.73% and decreased by -4.47% for the same week two years ago.