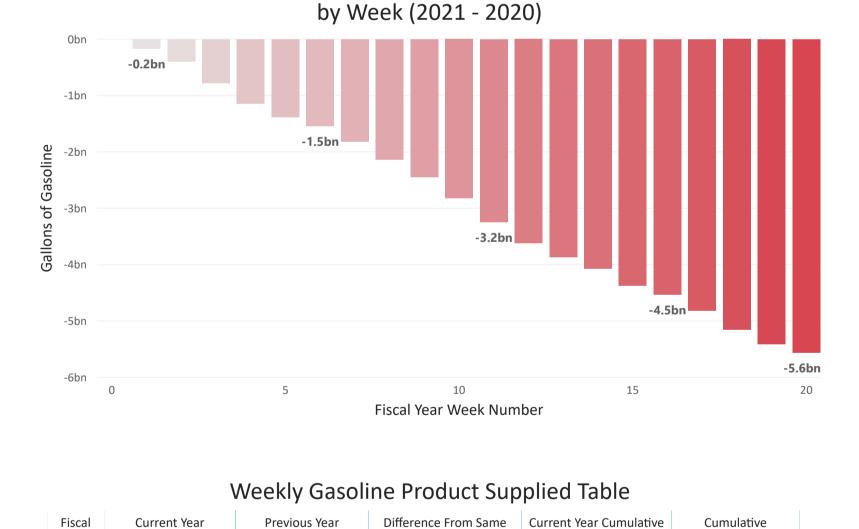

## Weekly Cumulative Gallons of Gasoline Product Supplied

have been supplied than by the same week in 2020.

Cumulative Difference in Gallons of Gasoline Product Supplied in the US

By this week in 2021, 5.56 billion less gallons of gasoline

Difference

| -165,816,000   | 2,615,424,000  | -165,816,000   | 2,781,240,000  | 2,615,424,000  | 1     |
|----------------|----------------|----------------|----------------|----------------|-------|
| -394,548,000   | 5,136,768,000  | -228,732,000   | 2,750,076,000  | 2,521,344,000  | 2     |
| -777,042,000   | 7,573,734,000  | -382,494,000   | 2,819,460,000  | 2,436,966,000  | 3     |
| -1,141,308,000 | 10,085,964,000 | -364,266,000   | 2,876,496,000  | 2,512,230,000  | 4     |
| -1,379,154,000 | 12,536,748,000 | -237,846,000   | 2,688,630,000  | 2,450,784,000  | 5     |
| -1,543,500,000 | 15,112,776,000 | -164,346,000   | 2,740,374,000  | 2,576,028,000  | 6     |
| -1,818,096,000 | 17,540,628,000 | -274,596,000   | 2,702,448,000  | 2,427,852,000  | 7     |
| -2,134,146,000 | 19,930,554,000 | -316,050,000   | 2,705,976,000  | 2,389,926,000  | 8     |
| -2,445,492,000 | 22,274,616,000 | -311,346,000   | 2,655,408,000  | 2,344,062,000  | 9     |
| -2,822,400,000 | 24,509,016,000 | -376,908,000   | 2,611,308,000  | 2,234,400,000  | 10    |
| -3,244,584,000 | 26,853,666,000 | -422,184,000   | 2,766,834,000  | 2,344,650,000  | 11    |
| -3,621,198,000 | 29,212,134,000 | -376,614,000   | 2,735,082,000  | 2,358,468,000  | 12    |
| -3,866,100,000 | 31,601,766,000 | -244,902,000   | 2,634,534,000  | 2,389,632,000  | 13    |
| -4,069,548,000 | 33,789,420,000 | -203,448,000   | 2,391,102,000  | 2,187,654,000  | 14    |
| -4,371,192,000 | 36,003,828,000 | -301,644,000   | 2,516,052,000  | 2,214,408,000  | 15    |
| -4,532,892,000 | 38,388,756,000 | -161,700,000   | 2,546,628,000  | 2,384,928,000  | 16    |
| -4,815,132,000 | 40,691,658,000 | -282,240,000   | 2,585,142,000  | 2,302,902,000  | 17    |
| -5,157,054,000 | 42,976,038,000 | -341,922,000   | 2,626,302,000  | 2,284,380,000  | 18    |
| -5,411,364,000 | 45,285,996,000 | -254,310,000   | 2,564,268,000  | 2,309,958,000  | 19    |
| -5,561,598,000 | 47,757,654,000 | -150,234,000   | 2,621,892,000  | 2,471,658,000  | 20    |
| -5,561,598,000 | 47,757,654,000 | -5,561,598,000 | 53,319,252,000 | 47,757,654,000 | Total |