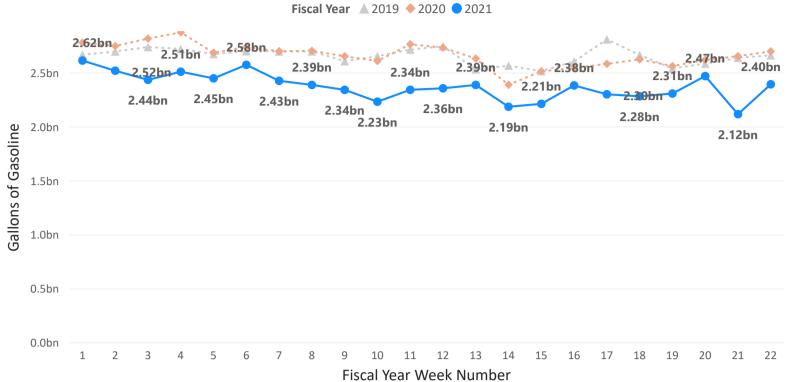

Gasoline product supplied totaled 2.4 billion gallons in week 22. This is an increase of 13.06% from the previous week.

## Weekly Gasoline Product Supplied

Gasoline product supplied compared to the same week last year decreased by -11.3% and decreased by -10.09% for the same week two years ago.