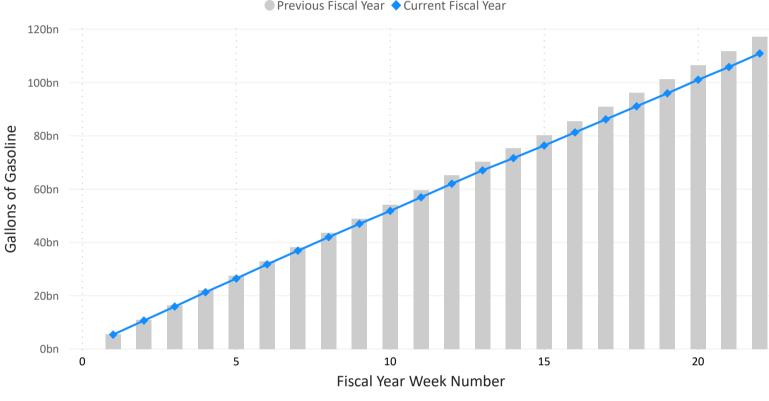

## Weekly Cumulative Gallons of Gasoline Product Supplied

have been supplied than by the same week in 2020.

Cumulative Difference in Gallons of Gasoline Product Supplied in the US

by Week (2021 - 2020)

By this week in 2021, 6.4 billion less gallons of gasoline