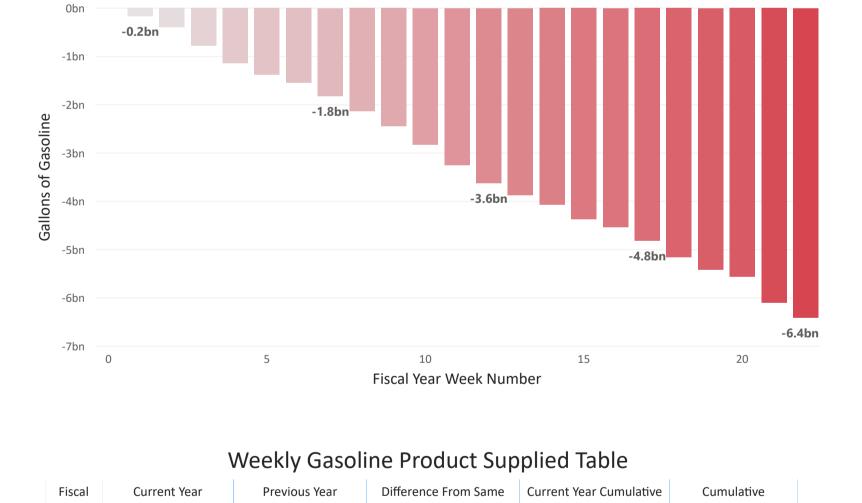

## Weekly Cumulative Gallons of Gasoline Product Supplied

have been supplied than by the same week in 2020.

Cumulative Difference in Gallons of Gasoline Product Supplied in the US

by Week (2021 - 2020)

By this week in 2021, 6.4 billion less gallons of gasoline

Week Last Year

-165,816,000

Production

2,615,424,000

Difference

-165,816,000

Production

2.615.424.000

Production

2,781,240,000

| Total  | 52,272,024,000                 | 58,676,226,000                 | -6,404,202,000               | 52,272,024,000                   | -6,404,202,000                   |
|--------|--------------------------------|--------------------------------|------------------------------|----------------------------------|----------------------------------|
| 22     | 2,395,512,000                  | 2,700,684,000                  | -305,172,000                 | 52,272,024,000                   | -6,404,202,000                   |
| 21     | 2,118,858,000                  | 2,656,290,000                  | -537,432,000                 | 49,876,512,000                   | -6,099,030,000                   |
| 20     | 2,471,658,000                  | 2,621,892,000                  | -150,234,000                 | 47,757,654,000                   | -5,561,598,000                   |
| 19     | 2,309,958,000                  | 2,564,268,000                  | -254,310,000                 | 45,285,996,000                   | -5,411,364,000                   |
| 18     | 2,284,380,000                  | 2,626,302,000                  | -341,922,000                 | 42,976,038,000                   | -5,157,054,000                   |
| 17     | 2,302,902,000                  | 2,585,142,000                  | -282,240,000                 | 40,691,658,000                   | -4,815,132,000                   |
| 16     | 2,384,928,000                  | 2,546,628,000                  | -161,700,000                 | 38,388,756,000                   | -4,532,892,000                   |
| 15     | 2,214,408,000                  | 2,516,052,000                  | -301,644,000                 | 36,003,828,000                   | -4,371,192,000                   |
| 14     | 2,187,654,000                  | 2,391,102,000                  | -203,448,000                 | 33,789,420,000                   | -4,069,548,000                   |
| 13     | 2,389,632,000                  | 2,634,534,000                  | -244,902,000                 | 31,601,766,000                   | -3,866,100,000                   |
| 12     | 2,358,468,000                  | 2,735,082,000                  | -376,614,000                 | 29,212,134,000                   | -3,621,198,000                   |
| 11     | 2,344,650,000                  | 2,766,834,000                  | -422,184,000                 | 26,853,666,000                   | -3,244,584,000                   |
| 10     | 2,234,400,000                  | 2,611,308,000                  | -376,908,000                 | 24,509,016,000                   | -2,822,400,000                   |
| 9      | 2,344,062,000                  | 2,655,408,000                  | -311,346,000                 | 22,274,616,000                   | -2,445,492,000                   |
| 8      | 2,389,926,000                  | 2,705,976,000                  | -316,050,000                 | 19,930,554,000                   | -2,134,146,000                   |
| 7      | 2,427,852,000                  | 2,702,448,000                  | -274,596,000                 | 17,540,628,000                   | -1,818,096,000                   |
| 5<br>6 | 2,450,784,000<br>2,576,028,000 | 2,688,630,000<br>2,740,374,000 | -237,846,000<br>-164,346,000 | 12,536,748,000<br>15,112,776,000 | -1,379,154,000<br>-1,543,500,000 |
| 4      | 2,512,230,000                  | 2,876,496,000                  | -364,266,000                 | 10,085,964,000                   | -1,141,308,000                   |
| 3      | 2,436,966,000                  | 2,819,460,000                  | -382,494,000                 | 7,573,734,000                    | -777,042,000                     |
| 2      | 2,521,344,000                  | 2,750,076,000                  | -228,732,000                 | 5,136,768,000                    | -394,548,000                     |
|        |                                |                                |                              |                                  |                                  |