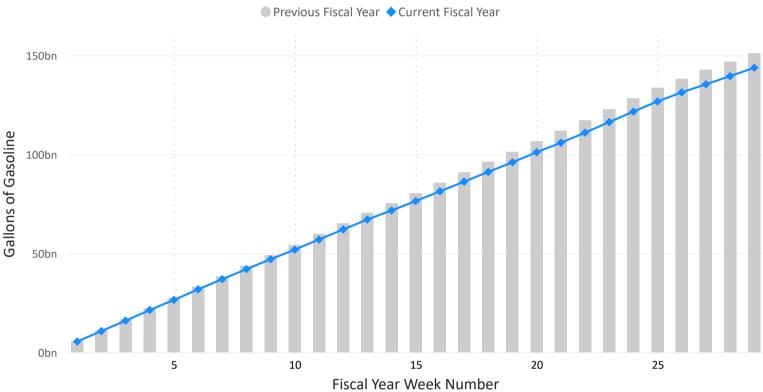

## Weekly Cumulative Gallons of Gasoline Product Supplied

have been supplied than by the same week in 2020.

Cumulative Difference in Gallons of Gasoline Product Supplied in the US

By this week in 2021, 3.05 billion less gallons of gasoline