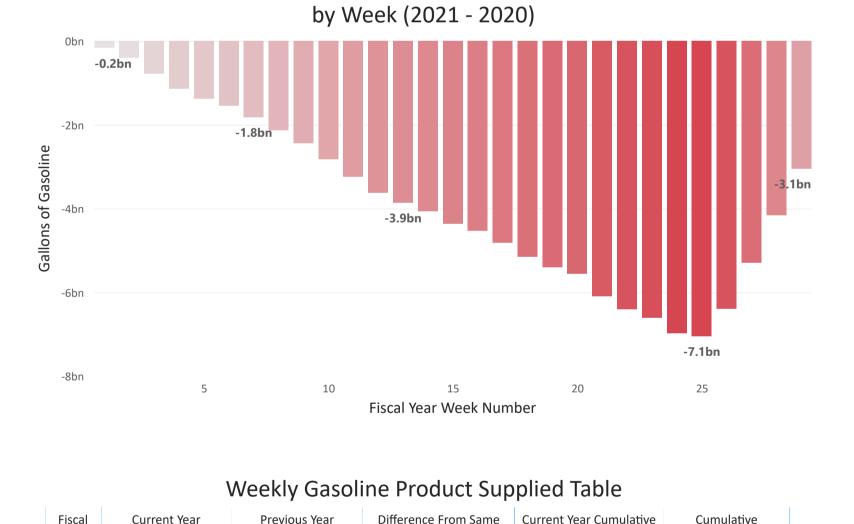

## Weekly Cumulative Gallons of Gasoline Product Supplied

have been supplied than by the same week in 2020.

Cumulative Difference in Gallons of Gasoline Product Supplied in the US

By this week in 2021, 3.05 billion less gallons of gasoline

## 2 750 076 000 -228.732.000 5.136.768.000

Week Last Year

-165,816,000

**Current Year Cumulative** 

Production

2,615,424,000

70,354,200,000

-3,050,838,000

Cumulative

Difference

-165,816,000

**Current Year** 

Production

2,615,424,000

Fiscal

Week

1

Total

70,354,200,000

**Previous Year** 

Production

2,781,240,000

| 2  | 2,521,344,000 | 2,750,076,000 | -228,732,000  | 5,136,768,000  | -394,548,000   |
|----|---------------|---------------|---------------|----------------|----------------|
| 3  | 2,436,966,000 | 2,819,460,000 | -382,494,000  | 7,573,734,000  | -777,042,000   |
| 4  | 2,512,230,000 | 2,876,496,000 | -364,266,000  | 10,085,964,000 | -1,141,308,000 |
| 5  | 2,450,784,000 | 2,688,630,000 | -237,846,000  | 12,536,748,000 | -1,379,154,000 |
| 6  | 2,576,028,000 | 2,740,374,000 | -164,346,000  | 15,112,776,000 | -1,543,500,000 |
| 7  | 2,427,852,000 | 2,702,448,000 | -274,596,000  | 17,540,628,000 | -1,818,096,000 |
| 8  | 2,389,926,000 | 2,705,976,000 | -316,050,000  | 19,930,554,000 | -2,134,146,000 |
| 9  | 2,344,062,000 | 2,655,408,000 | -311,346,000  | 22,274,616,000 | -2,445,492,000 |
| 10 | 2,234,400,000 | 2,611,308,000 | -376,908,000  | 24,509,016,000 | -2,822,400,000 |
| 11 | 2,344,650,000 | 2,766,834,000 | -422,184,000  | 26,853,666,000 | -3,244,584,000 |
| 12 | 2,358,468,000 | 2,735,082,000 | -376,614,000  | 29,212,134,000 | -3,621,198,000 |
| 13 | 2,389,632,000 | 2,634,534,000 | -244,902,000  | 31,601,766,000 | -3,866,100,000 |
| 14 | 2,187,654,000 | 2,391,102,000 | -203,448,000  | 33,789,420,000 | -4,069,548,000 |
| 15 | 2,214,408,000 | 2,516,052,000 | -301,644,000  | 36,003,828,000 | -4,371,192,000 |
| 16 | 2,384,928,000 | 2,546,628,000 | -161,700,000  | 38,388,756,000 | -4,532,892,000 |
| 17 | 2,302,902,000 | 2,585,142,000 | -282,240,000  | 40,691,658,000 | -4,815,132,000 |
| 18 | 2,284,380,000 | 2,626,302,000 | -341,922,000  | 42,976,038,000 | -5,157,054,000 |
| 19 | 2,309,958,000 | 2,564,268,000 | -254,310,000  | 45,285,996,000 | -5,411,364,000 |
| 20 | 2,471,658,000 | 2,621,892,000 | -150,234,000  | 47,757,654,000 | -5,561,598,000 |
| 21 | 2,118,858,000 | 2,656,290,000 | -537,432,000  | 49,876,512,000 | -6,099,030,000 |
| 22 | 2,395,512,000 | 2,700,684,000 | -305,172,000  | 52,272,024,000 | -6,404,202,000 |
| 23 | 2,565,444,000 | 2,778,006,000 | -212,562,000  | 54,837,468,000 | -6,616,764,000 |
| 24 | 2,481,948,000 | 2,850,624,000 | -368,676,000  | 57,319,416,000 | -6,985,440,000 |
| 25 | 2,533,104,000 | 2,598,078,000 | -64,974,000   | 59,852,520,000 | -7,050,414,000 |
| 26 | 2,613,954,000 | 1,957,746,000 | 656,208,000   | 62,466,474,000 | -6,394,206,000 |
| 27 | 2,581,614,000 | 1,489,110,000 | 1,092,504,000 | 65,048,088,000 | -5,301,702,000 |
| 28 | 2,629,536,000 | 1,493,814,000 | 1,135,722,000 | 67,677,624,000 | -4,165,980,000 |
| 29 | 2,676,576,000 | 1,561,434,000 | 1,115,142,000 | 70,354,200,000 | -3,050,838,000 |
|    |               |               |               |                |                |

-3,050,838,000

73,405,038,000