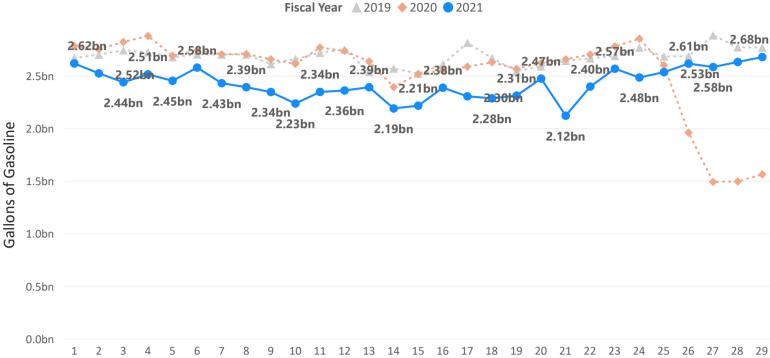

Gasoline product supplied totaled 2.68 billion gallons in week 29. This is an increase of 1.79% from the previous week.

## Weekly Gasoline Product Supplied

Fiscal Year Week Number

Gasoline product supplied compared to the same week last year increased by 71.42% and decreased by -3.24% for the same week two years ago.