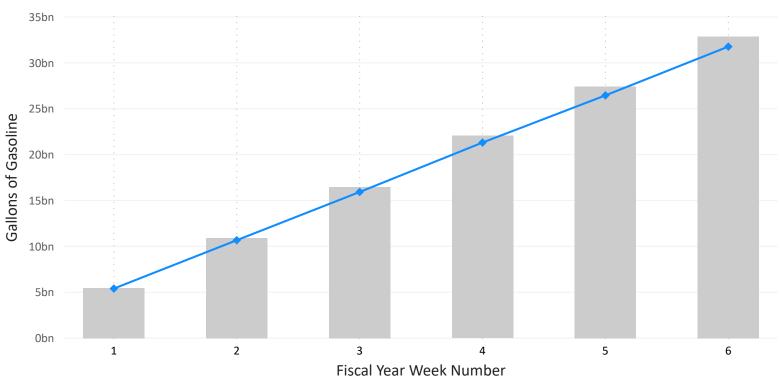

Weekly Cumulative Gallons of Gasoline Product Supplied

Previous Fiscal Year Current Fiscal Year

By this week in 2020, 1.54 billion less gallons of gasoline have been supplied than by the same week in 2019.