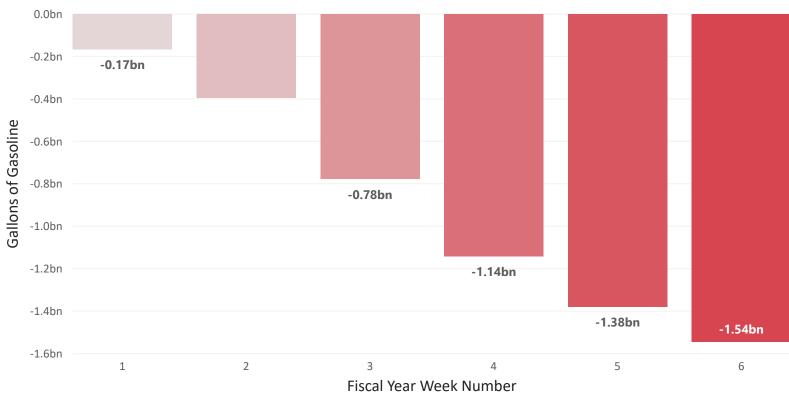

Cumulative Difference in Gallons of Gasoline Product Supplied in the US by Week (2021 - 2020)

Weekly Cumulative Gallons of Gasoline Product Supplied

Previous Fiscal Year Current Fiscal Year

By this week in 2020, 1.54 billion less gallons of gasoline have been supplied than by the same week in 2019.