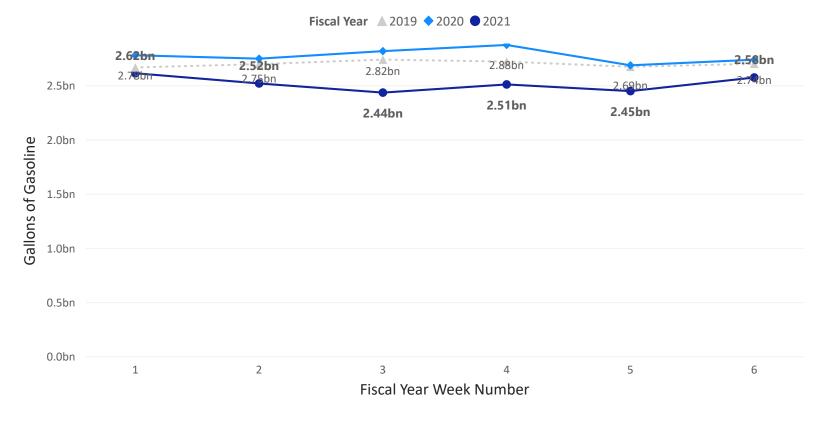

## Gasoline product supplied totaled 2.58 billion gallons in week 6. This is an increase of 5.11% from the previous week.

Weekly Gasoline Product Supplied

Gasoline product supplied compared to the same week last year decreased by -6%.

Weekly Cumulative Gallons of Gasoline Product Supplied

Previous Fiscal Year Current Fiscal Year

By this week in 2020, 1.54 billion less gallons of gasoline have been supplied than by the same week in 2019.