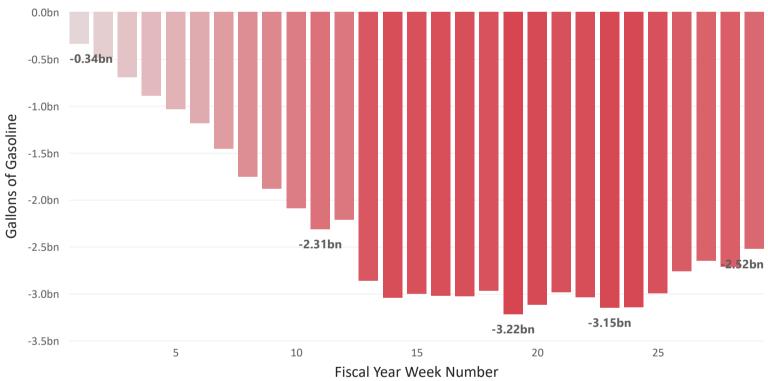

Weekly Cumulative Gallons of Gasoline Product Supplied

By this week in FY 2023 2.52 billion less gallons of gasoline have been supplied than by the same week in FY 2022.

Cumulative Difference in Gallons of Gasoline Product Supplied in the US by Week (FY 2023 - FY 2022)

| Total | 73,382,400,000 | 75,906,684,000 | -2,524,284,000 | 73,382,400,000 | -2,524,284,000 |
|-------|----------------|----------------|----------------|----------------|----------------|
| 29    | 2,796,234,000  | 2,607,192,000  | 189,042,000    | 73,382,400,000 | -2,524,284,000 |
| 28    | 2,504,586,000  | 2,568,384,000  | -63,798,000    | 70,586,166,000 | -2,713,326,000 |
| 27    | 2,627,184,000  | 2,517,228,000  | 109,956,000    | 68,081,580,000 | -2,649,528,000 |
| 26    | 2,732,730,000  | 2,498,706,000  | 234,024,000    | 65,454,396,000 | -2,759,484,000 |
| 25    | 2,688,630,000  | 2,539,278,000  | 149,352,000    | 62,721,666,000 | -2,993,508,000 |
| 24    | 2,634,240,000  | 2,629,536,000  | 4,704,000      | 60,033,036,000 | -3,142,860,000 |
| 23    | 2,526,636,000  | 2,634,828,000  | -108,192,000   | 57,398,796,000 | -3,147,564,000 |
| 22    | 2,517,228,000  | 2,570,442,000  | -53,214,000    | 54,872,160,000 | -3,039,372,000 |
| 21    | 2,678,928,000  | 2,545,158,000  | 133,770,000    | 52,354,932,000 | -2,986,158,000 |
| 20    | 2,619,540,000  | 2,519,580,000  | 99,960,000     | 49,676,004,000 | -3,119,928,000 |
| 19    | 2,432,556,000  | 2,683,044,000  | -250,488,000   | 47,056,464,000 | -3,219,888,000 |
| 18    | 2,477,832,000  | 2,418,444,000  | 59,388,000     | 44,623,908,000 | -2,969,400,000 |
| 17    | 2,496,354,000  | 2,500,470,000  | -4,116,000     | 42,146,076,000 | -3,028,788,000 |
| 16    | 2,393,748,000  | 2,417,856,000  | -24,108,000    | 39,649,722,000 | -3,024,672,000 |
| 15    | 2,367,876,000  | 2,324,364,000  | 43,512,000     | 37,255,974,000 | -3,000,564,000 |
| 14    | 2,222,052,000  | 2,402,568,000  | -180,516,000   | 34,888,098,000 | -3,044,076,000 |
| 13    | 2,209,116,000  | 2,858,856,000  | -649,740,000   | 32,666,046,000 | -2,863,560,000 |
| 12    | 2,742,138,000  | 2,641,884,000  | 100,254,000    | 30,456,930,000 | -2,213,820,000 |
| 11    | 2,561,916,000  | 2,784,768,000  | -222,852,000   | 27,714,792,000 | -2,314,074,000 |
| 10    | 2,426,970,000  | 2,635,122,000  | -208,152,000   | 25,152,876,000 | -2,091,222,000 |
| 9     | 2,457,252,000  | 2,586,024,000  | -128,772,000   | 22,725,906,000 | -1,883,070,000 |
| 8     | 2,445,198,000  | 2,744,196,000  | -298,998,000   | 20,268,654,000 | -1,754,298,000 |
| 7     | 2,448,138,000  | 2,716,854,000  | -268,716,000   | 17,823,456,000 | -1,455,300,000 |
| 6     | 2,570,148,000  | 2,722,146,000  | -151,998,000   | 15,375,318,000 | -1,186,584,000 |
| 5     | 2,649,234,000  | 2,794,176,000  | -144,942,000   | 12,805,170,000 | -1,034,586,000 |
| 4     | 2,546,040,000  | 2,740,962,000  | -194,922,000   | 10,155,936,000 | -889,644,000   |
| 3     | 2,625,420,000  | 2,832,396,000  | -206,976,000   | 7,609,896,000  | -694,722,000   |
| 2     | 2,551,332,000  | 2,700,684,000  | -149,352,000   | 4,984,476,000  | -487,746,000   |
|       |                |                |                |                |                |