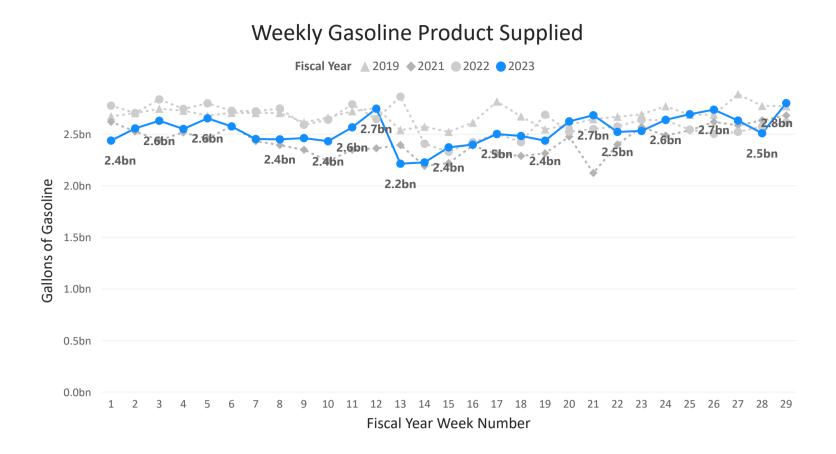

## Gasoline product supplied totaled 2.8 billion gallons in week 29. This is an increase of 11.64% from the previous week.

Gasoline product supplied compared to the same week in FY 2022 increased by 7.25%, increased by 4.47% for the same week in FY 2021, and increased by 1.08% for the same week in FY 2019

## Weekly Gasoline Product Supplied Table

| Fiscal Week | Current Year  | Previous Year | Difference From Same | Current Year          | Cumulative   |
|-------------|---------------|---------------|----------------------|-----------------------|--------------|
| Number      | Production    | Production    | Week Last Year       | Cumulative Production | Difference   |
| 1           | 2,433,144,000 | 2,771,538,000 | -338,394,000         | 2,433,144,000         | -338,394,000 |