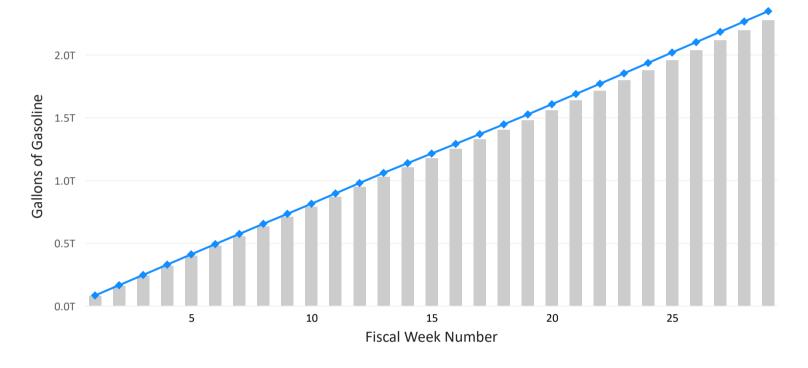

Weekly Cumulative Gallons of Gasoline Product Supplied

By this week in FY 2023 2.52 billion less gallons of gasoline have been supplied than by the same week in FY 2022.

Cumulative Difference in Gallons of Gasoline Product Supplied in the US by Week (FY 2023 - FY 2022)

| Total | 73,382,400,000 | 75,906,684,000 | -2,524,284,000 | 73,382,400,000 | -2,524,284,000 |
|-------|----------------|----------------|----------------|----------------|----------------|
| 29    | 2,796,234,000  | 2,607,192,000  | 189,042,000    | 73,382,400,000 | -2,524,284,000 |
| 28    | 2,504,586,000  | 2,568,384,000  | -63,798,000    | 70,586,166,000 | -2,713,326,000 |
| 27    | 2,627,184,000  | 2,517,228,000  | 109,956,000    | 68,081,580,000 | -2,649,528,000 |
| 26    | 2,732,730,000  | 2,498,706,000  | 234,024,000    | 65,454,396,000 | -2,759,484,000 |
| 25    | 2,688,630,000  | 2,539,278,000  | 149,352,000    | 62,721,666,000 | -2,993,508,000 |
| 24    | 2,634,240,000  | 2,629,536,000  | 4,704,000      | 60,033,036,000 | -3,142,860,000 |
| 23    | 2,526,636,000  | 2,634,828,000  | -108,192,000   | 57,398,796,000 | -3,147,564,000 |
| 22    | 2,517,228,000  | 2,570,442,000  | -53,214,000    | 54,872,160,000 | -3,039,372,000 |
| 21    | 2,678,928,000  | 2,545,158,000  | 133,770,000    | 52,354,932,000 | -2,986,158,000 |
| 20    | 2,619,540,000  | 2,519,580,000  | 99,960,000     | 49,676,004,000 | -3,119,928,000 |
| 19    | 2,432,556,000  | 2,683,044,000  | -250,488,000   | 47,056,464,000 | -3,219,888,000 |
| 18    | 2,477,832,000  | 2,418,444,000  | 59,388,000     | 44,623,908,000 | -2,969,400,000 |
| 17    | 2,496,354,000  | 2,500,470,000  | -4,116,000     | 42,146,076,000 | -3,028,788,000 |
| 16    | 2,393,748,000  | 2,417,856,000  | -24,108,000    | 39,649,722,000 | -3,024,672,000 |
| 15    | 2,367,876,000  | 2,324,364,000  | 43,512,000     | 37,255,974,000 | -3,000,564,000 |
| 14    | 2,222,052,000  | 2,402,568,000  | -180,516,000   | 34,888,098,000 | -3,044,076,000 |
| 13    | 2,209,116,000  | 2,858,856,000  | -649,740,000   | 32,666,046,000 | -2,863,560,000 |
| 12    | 2,742,138,000  | 2,641,884,000  | 100,254,000    | 30,456,930,000 | -2,213,820,000 |
| 11    | 2,561,916,000  | 2,784,768,000  | -222,852,000   | 27,714,792,000 | -2,314,074,000 |
| 10    | 2,426,970,000  | 2,635,122,000  | -208,152,000   | 25,152,876,000 | -2,091,222,000 |
| 9     | 2,457,252,000  | 2,586,024,000  | -128,772,000   | 22,725,906,000 | -1,883,070,000 |
| 8     | 2,445,198,000  | 2,744,196,000  | -298,998,000   | 20,268,654,000 | -1,754,298,000 |
| 7     | 2,448,138,000  | 2,716,854,000  | -268,716,000   | 17,823,456,000 | -1,455,300,000 |
| 6     | 2,570,148,000  | 2,722,146,000  | -151,998,000   | 15,375,318,000 | -1,186,584,000 |
| 5     | 2,649,234,000  | 2,794,176,000  | -144,942,000   | 12,805,170,000 | -1,034,586,000 |
| 4     | 2,546,040,000  | 2,740,962,000  | -194,922,000   | 10,155,936,000 | -889,644,000   |
| 3     | 2,625,420,000  | 2,832,396,000  | -206,976,000   | 7,609,896,000  | -694,722,000   |
| 2     | 2,551,332,000  | 2,700,684,000  | -149,352,000   | 4,984,476,000  | -487,746,000   |
|       |                |                |                |                |                |