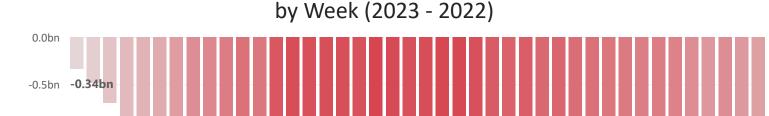

Weekly Cumulative Gallons of Gasoline Product Supplied

have been supplied than by the same week in 2022.

Cumulative Difference in Gallons of Gasoline Product Supplied in the US

By this week in 2023 1.41 billion less gallons of gasoline