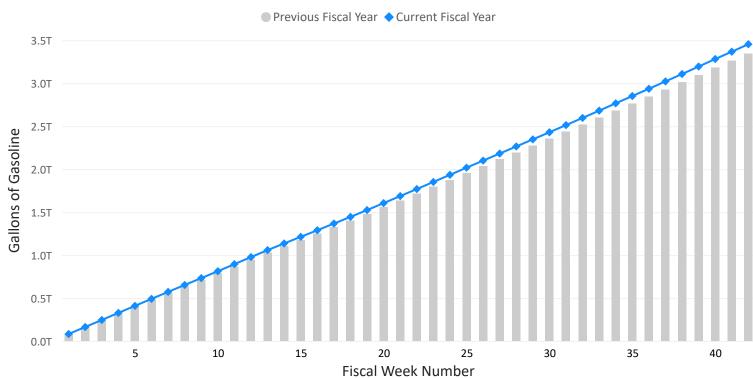

Weekly Cumulative Gallons of Gasoline Product Supplied

have been supplied than by the same week in 2022.

Cumulative Difference in Gallons of Gasoline Product Supplied in the US

By this week in 2023 1.41 billion less gallons of gasoline