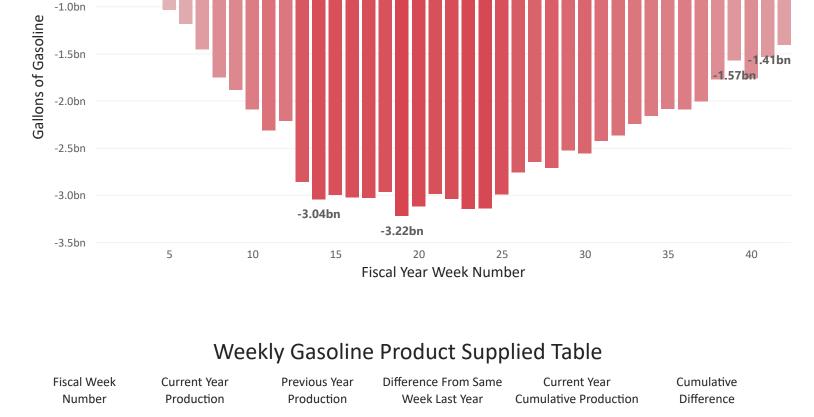

**Total** 

2,628,066,000

108,252,270,000

-338,394,000

-149,352,000

2,433,144,000

4,984,476,000

-338,394,000

-487,746,000

-694,722,000

-1,409,730,000

-1,409,730,000

|    |               | · · · · ·     | · · ·        |                 |                |
|----|---------------|---------------|--------------|-----------------|----------------|
| 4  | 2,546,040,000 | 2,740,962,000 | -194,922,000 | 10,155,936,000  | -889,644,000   |
| 5  | 2,649,234,000 | 2,794,176,000 | -144,942,000 | 12,805,170,000  | -1,034,586,000 |
| 6  | 2,570,148,000 | 2,722,146,000 | -151,998,000 | 15,375,318,000  | -1,186,584,000 |
| 7  | 2,448,138,000 | 2,716,854,000 | -268,716,000 | 17,823,456,000  | -1,455,300,000 |
| 8  | 2,445,198,000 | 2,744,196,000 | -298,998,000 | 20,268,654,000  | -1,754,298,000 |
| 9  | 2,457,252,000 | 2,586,024,000 | -128,772,000 | 22,725,906,000  | -1,883,070,000 |
| 10 | 2,426,970,000 | 2,635,122,000 | -208,152,000 | 25,152,876,000  | -2,091,222,000 |
| 11 | 2,561,916,000 | 2,784,768,000 | -222,852,000 | 27,714,792,000  | -2,314,074,000 |
| 12 | 2,742,138,000 | 2,641,884,000 | 100,254,000  | 30,456,930,000  | -2,213,820,000 |
| 13 | 2,209,116,000 | 2,858,856,000 | -649,740,000 | 32,666,046,000  | -2,863,560,000 |
| 14 | 2,222,052,000 | 2,402,568,000 | -180,516,000 | 34,888,098,000  | -3,044,076,000 |
| 15 | 2,367,876,000 | 2,324,364,000 | 43,512,000   | 37,255,974,000  | -3,000,564,000 |
| 16 | 2,393,748,000 | 2,417,856,000 | -24,108,000  | 39,649,722,000  | -3,024,672,000 |
| 17 | 2,496,354,000 | 2,500,470,000 | -4,116,000   | 42,146,076,000  | -3,028,788,000 |
| 18 | 2,477,832,000 | 2,418,444,000 | 59,388,000   | 44,623,908,000  | -2,969,400,000 |
| 19 | 2,432,556,000 | 2,683,044,000 | -250,488,000 | 47,056,464,000  | -3,219,888,000 |
| 20 | 2,619,540,000 | 2,519,580,000 | 99,960,000   | 49,676,004,000  | -3,119,928,000 |
| 21 | 2,678,928,000 | 2,545,158,000 | 133,770,000  | 52,354,932,000  | -2,986,158,000 |
| 22 | 2,517,228,000 | 2,570,442,000 | -53,214,000  | 54,872,160,000  | -3,039,372,000 |
| 23 | 2,526,636,000 | 2,634,828,000 | -108,192,000 | 57,398,796,000  | -3,147,564,000 |
| 24 | 2,634,240,000 | 2,629,536,000 | 4,704,000    | 60,033,036,000  | -3,142,860,000 |
| 25 | 2,688,630,000 | 2,539,278,000 | 149,352,000  | 62,721,666,000  | -2,993,508,000 |
| 26 | 2,732,730,000 | 2,498,706,000 | 234,024,000  | 65,454,396,000  | -2,759,484,000 |
| 27 | 2,627,184,000 | 2,517,228,000 | 109,956,000  | 68,081,580,000  | -2,649,528,000 |
| 28 | 2,504,586,000 | 2,568,384,000 | -63,798,000  | 70,586,166,000  | -2,713,326,000 |
| 29 | 2,796,234,000 | 2,607,192,000 | 189,042,000  | 73,382,400,000  | -2,524,284,000 |
| 30 | 2,533,692,000 | 2,569,266,000 | -35,574,000  | 75,916,092,000  | -2,559,858,000 |
| 31 | 2,735,082,000 | 2,603,664,000 | 131,418,000  | 78,651,174,000  | -2,428,440,000 |
| 32 | 2,618,952,000 | 2,558,388,000 | 60,564,000   | 81,270,126,000  | -2,367,876,000 |
| 33 | 2,774,478,000 | 2,653,938,000 | 120,540,000  | 84,044,604,000  | -2,247,336,000 |
| 34 | 2,674,812,000 | 2,586,612,000 | 88,200,000   | 86,719,416,000  | -2,159,136,000 |
| 35 | 2,710,092,000 | 2,639,238,000 | 70,854,000   | 89,429,508,000  | -2,088,282,000 |
| 36 | 2,702,742,000 | 2,704,506,000 | -1,764,000   | 92,132,250,000  | -2,090,046,000 |
| 37 | 2,756,250,000 | 2,673,342,000 | 82,908,000   | 94,888,500,000  | -2,007,138,000 |
| 38 | 2,735,964,000 | 2,500,470,000 | 235,494,000  | 97,624,464,000  | -1,771,644,000 |
| 39 | 2,822,106,000 | 2,623,068,000 | 199,038,000  | 100,446,570,000 | -1,572,606,000 |
| 40 | 2,574,264,000 | 2,767,422,000 | -193,158,000 | 103,020,834,000 | -1,765,764,000 |
| 41 | 2,603,370,000 | 2,370,228,000 | 233,142,000  | 105,624,204,000 | -1,532,622,000 |