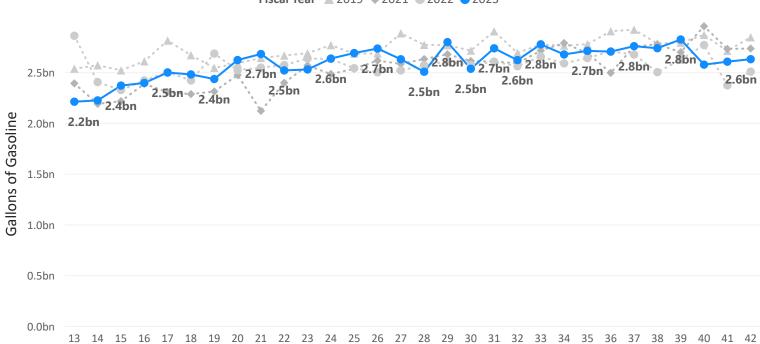

## Weekly Gasoline Product Supplied Fiscal Year ▲ 2019 ◆ 2021 ■ 2022 ● 2023

Fiscal Year Week Number

Gasoline product supplied compared to the same week in FY 2022 increased by 4.91%, decreased by -3.83% for the same week in FY 2021, and decreased by -7.59% for the same week in FY 2019