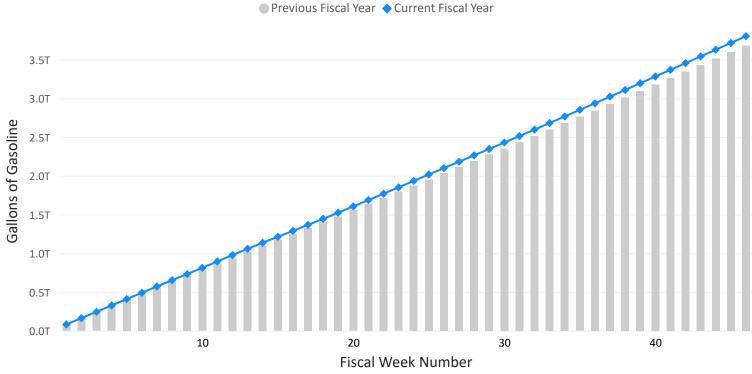

Weekly Cumulative Gallons of Gasoline Product Supplied

gasoline have been supplied than by the same week in FY 2022. Cumulative Difference in Gallons of Gasoline Product Supplied in the

By this week in FY 2023 1.51 billion less gallons of