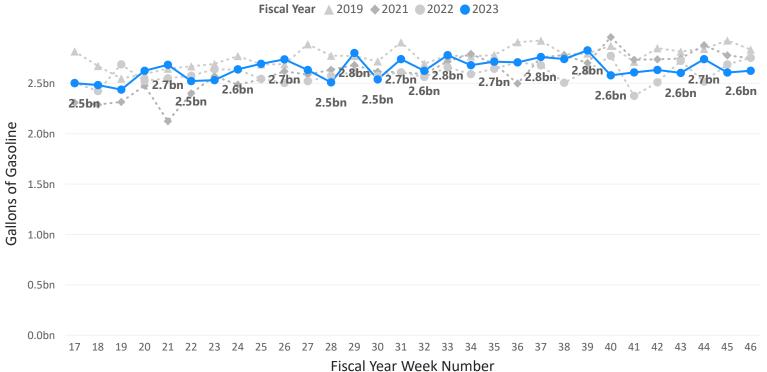

Gasoline product supplied totaled 2.62 billion gallons in week 46. This is an increase of 0.67% from the previous week.

## Weekly Gasoline Product Supplied

Gasoline product supplied compared to the same week in FY 2022 decreased by -4.69%, decreased by -4.53% for the same week in FY 2021, and decreased by -7.44% for the same week in FY 2019