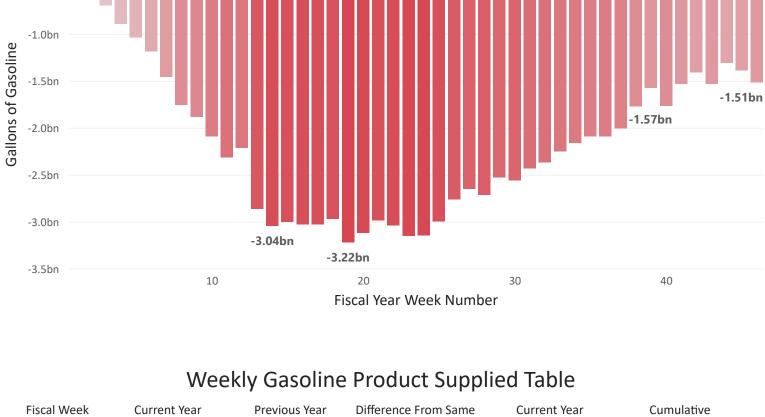

Weekly Cumulative Gallons of Gasoline Product Supplied

gasoline have been supplied than by the same week in FY 2022. Cumulative Difference in Gallons of Gasoline Product Supplied in the

By this week in FY 2023 1.51 billion less gallons of

Number

1

2

| 3     | 2,625,420,000   | 2,832,396,000   | -206,976,000   | 7,609,896,000   | -694,722,000   |
|-------|-----------------|-----------------|----------------|-----------------|----------------|
| 4     | 2,546,040,000   | 2,740,962,000   | -194,922,000   | 10,155,936,000  | -889,644,000   |
| 5     | 2,649,234,000   | 2,794,176,000   | -144,942,000   | 12,805,170,000  | -1,034,586,000 |
| 6     | 2,570,148,000   | 2,722,146,000   | -151,998,000   | 15,375,318,000  | -1,186,584,000 |
| 7     | 2,448,138,000   | 2,716,854,000   | -268,716,000   | 17,823,456,000  | -1,455,300,000 |
| 8     | 2,445,198,000   | 2,744,196,000   | -298,998,000   | 20,268,654,000  | -1,754,298,000 |
| 9     | 2,457,252,000   | 2,586,024,000   | -128,772,000   | 22,725,906,000  | -1,883,070,000 |
| 10    | 2,426,970,000   | 2,635,122,000   | -208,152,000   | 25,152,876,000  | -2,091,222,000 |
| 11    | 2,561,916,000   | 2,784,768,000   | -222,852,000   | 27,714,792,000  | -2,314,074,000 |
| 12    | 2,742,138,000   | 2,641,884,000   | 100,254,000    | 30,456,930,000  | -2,213,820,000 |
| 13    | 2,209,116,000   | 2,858,856,000   | -649,740,000   | 32,666,046,000  | -2,863,560,000 |
| 14    | 2,222,052,000   | 2,402,568,000   | -180,516,000   | 34,888,098,000  | -3,044,076,000 |
| 15    | 2,367,876,000   | 2,324,364,000   | 43,512,000     | 37,255,974,000  | -3,000,564,000 |
| 16    | 2,393,748,000   | 2,417,856,000   | -24,108,000    | 39,649,722,000  | -3,024,672,000 |
| 17    | 2,496,354,000   | 2,500,470,000   | -4,116,000     | 42,146,076,000  | -3,028,788,000 |
| 18    | 2,477,832,000   | 2,418,444,000   | 59,388,000     | 44,623,908,000  | -2,969,400,000 |
| 19    | 2,432,556,000   | 2,683,044,000   | -250,488,000   | 47,056,464,000  | -3,219,888,000 |
| 20    | 2,619,540,000   | 2,519,580,000   | 99,960,000     | 49,676,004,000  | -3,119,928,000 |
| 21    | 2,678,928,000   | 2,545,158,000   | 133,770,000    | 52,354,932,000  | -2,986,158,000 |
| 22    | 2,517,228,000   | 2,570,442,000   | -53,214,000    | 54,872,160,000  | -3,039,372,000 |
| 23    | 2,526,636,000   | 2,634,828,000   | -108,192,000   | 57,398,796,000  | -3,147,564,000 |
| 24    | 2,634,240,000   | 2,629,536,000   | 4,704,000      | 60,033,036,000  | -3,142,860,000 |
| 25    | 2,688,630,000   | 2,539,278,000   | 149,352,000    | 62,721,666,000  | -2,993,508,000 |
| 26    | 2,732,730,000   | 2,498,706,000   | 234,024,000    | 65,454,396,000  | -2,759,484,000 |
| 27    | 2,627,184,000   | 2,517,228,000   | 109,956,000    | 68,081,580,000  | -2,649,528,000 |
| 28    | 2,504,586,000   | 2,568,384,000   | -63,798,000    | 70,586,166,000  | -2,713,326,000 |
| 29    | 2,796,234,000   | 2,607,192,000   | 189,042,000    | 73,382,400,000  | -2,524,284,000 |
| 30    | 2,533,692,000   | 2,569,266,000   | -35,574,000    | 75,916,092,000  | -2,559,858,000 |
| 31    | 2,735,082,000   | 2,603,664,000   | 131,418,000    | 78,651,174,000  | -2,428,440,000 |
| 32    | 2,618,952,000   | 2,558,388,000   | 60,564,000     | 81,270,126,000  | -2,367,876,000 |
| 33    | 2,774,478,000   | 2,653,938,000   | 120,540,000    | 84,044,604,000  | -2,247,336,000 |
| 34    | 2,674,812,000   | 2,586,612,000   | 88,200,000     | 86,719,416,000  | -2,159,136,000 |
| 35    | 2,710,092,000   | 2,639,238,000   | 70,854,000     | 89,429,508,000  | -2,088,282,000 |
| 36    | 2,702,742,000   | 2,704,506,000   | -1,764,000     | 92,132,250,000  | -2,090,046,000 |
| 37    | 2,756,250,000   | 2,673,342,000   | 82,908,000     | 94,888,500,000  | -2,007,138,000 |
| 38    | 2,735,964,000   | 2,500,470,000   | 235,494,000    | 97,624,464,000  | -1,771,644,000 |
| 39    | 2,822,106,000   | 2,623,068,000   | 199,038,000    | 100,446,570,000 | -1,572,606,000 |
| 40    | 2,574,264,000   | 2,767,422,000   | -193,158,000   | 103,020,834,000 | -1,765,764,000 |
| 41    | 2,603,370,000   | 2,370,228,000   | 233,142,000    | 105,624,204,000 | -1,532,622,000 |
| 42    | 2,628,066,000   | 2,505,174,000   | 122,892,000    | 108,252,270,000 | -1,409,730,000 |
| 43    | 2,598,372,000   | 2,718,030,000   | -119,658,000   | 110,850,642,000 | -1,529,388,000 |
| 44    | 2,734,788,000   | 2,511,054,000   | 223,734,000    | 113,585,430,000 | -1,305,654,000 |
| 45    | 2,602,194,000   | 2,682,162,000   | -79,968,000    | 116,187,624,000 | -1,385,622,000 |
| 46    | 2,619,540,000   | 2,748,312,000   | -128,772,000   | 118,807,164,000 | -1,514,394,000 |
| Total | 118,807,164,000 | 120,321,558,000 | -1,514,394,000 | 118,807,164,000 | -1,514,394,000 |