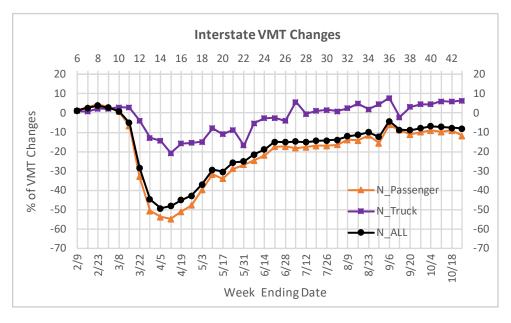

National all vehicle, passenger vehicle and truck VMT changes from the same week of previous year are illustrated in the figure below.

% of Interstate VMT Changes from the Same Week of Previous Year Nationwide

| Week No. | All Vehicles | Passenger Vehicles | Trucks |
|----------|--------------|--------------------|--------|
| 6        | 1            | 1                  | 1      |
| 7        | 3            | 3                  | 1      |
| 8        | 4            | 4                  | 2      |
| 9        | 3            | 3                  | 2      |
| 10       | 1            | 1                  | 3      |
| 11       | -5           | -7                 | 3      |
| 12       | -28          | -33                | -4     |
| 13       | -45          | -51                | -13    |
| 14       | -49          | -54                | -14    |
| 15       | -48          | -55                | -21    |
| 16       | -45          | -51                | -16    |
| 17       | -43          | -48                | -15    |
| 18       | -37          | -40                | -15    |
| 19       | -29          | -32                | -8     |
| 20       | -30          | -34                | -11    |
| 21       | -26          | -29                | -9     |
| 22       | -25          | -27                | -17    |
| 23       | -21          | -24                | -5     |
| 24       | -19          | -22                | -3     |
| 25       | -15          | -17                | -2     |
| 26       | -15          | -17                | -4     |
| 27       | -15          | -18                | 6      |
| 28       | -15          | -18                | 0      |
| 29       | -14          | -17                | 1      |
| 30       | -14          | -17                | 2      |
| 31       | -14          | -17                | 1      |
| 32       | -12          | -14                | 2      |
| 33       | -11          | -14                | 5      |
| 34       | -10          | -12                | 2      |
| 35       | -12          | -16                | 4      |
| 36       | -4           | -6                 | 8      |
| 37       | -9           | -9                 | -2     |
| 38       | -9           | -11                | 3      |
| 39       | -8           | -10                | 5      |
| 40       | -7           | -9                 | 5      |
| 41       | -7           | -10                | 6      |
| 42       | -8           | -9                 | 6      |
| 43       | -8           | -12                | 6      |