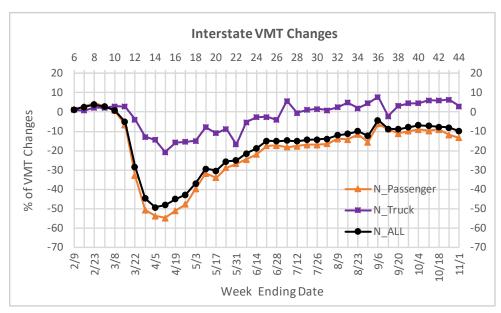

National all vehicles, passenger vehicles, and truck VMT changes from the same week of the previous year are illustrated in the figure below.

% of Interstate VMT Changes from the Same Week of Previous Year Nationwide

| Week No. | All Vehicles | Passenger Vehicles | Trucks |
|----------|--------------|--------------------|--------|
| 6        | 1            | 1                  | 1      |
| 7        | 3            | 3                  | 1      |
| 8        | 4            | 4                  | 2      |
| 9        | 3            | 3                  | 2      |
| 10       | 1            | 1                  | 3      |
| 11       | -5           | -7                 | 3      |
| 12       | -28          | -33                | -4     |
| 13       | -45          | -51                | -13    |
| 14       | -49          | -54                | -14    |
| 15       | -48          | -55                | -21    |
| 16       | -45          | -51                | -16    |
| 17       | -43          | -48                | -15    |
| 18       | -37          | -40                | -15    |
| 19       | -29          | -32                | -8     |
| 20       | -30          | -34                | -11    |
| 21       | -26          | -29                | -9     |
| 22       | -25          | -27                | -17    |
| 23       | -21          | -24                | -5     |
| 24       | -19          | -22                | -3     |
| 25       | -15          | -17                | -2     |
| 26       | -15          | -17                | -4     |
| 27       | -15          | -18                | 6      |
| 28       | -15          | -18                | 0      |
| 29       | -14          | -17                | 1      |
| 30       | -14          | -17                | 2      |
| 31       | -14          | -17                | 1      |
| 32       | -12          | -14                | 2      |
| 33       | -11          | -14                | 5      |
| 34       | -10          | -12                | 2      |
| 35       | -12          | -16                | 4      |
| 36       | -4           | -6                 | 8      |
| 37       | -9           | -9                 | -2     |
| 38       | -9           | -11                | 3      |
| 39       | -8           | -10                | 5      |
| 40       | -7           | -9                 | 5      |
| 41       | -7           | -10                | 6      |
| 42       | -8           | -9                 | 6      |
| 43       | -8           | -12                | 6      |
| 44       | -10          | -13                | 3      |