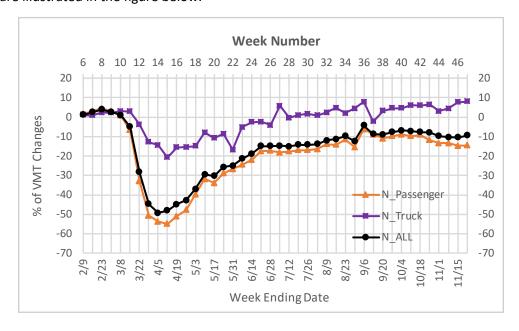

National all vehicles, passenger vehicles, and truck VMT changes from the same week of the previous year are illustrated in the figure below.

% of Interstate VMT Changes from the Same Week of Previous Year Nationwide

| Week No. | All Vehicles | Passenger Vehicles | Trucks |
|----------|--------------|--------------------|--------|
| 6        | 1            | 1                  | 1      |
| 7        | 3            | 3                  | 1      |
| 8        | 4            | 4                  | 2      |
| 9        | 3            | 3                  | 2      |
| 10       | 1            | 1                  | 3      |
| 11       | -5           | -7                 | 3      |
| 12       | -28          | -33                | -4     |
| 13       | -45          | -51                | -13    |
| 14       | -49          | -54                | -14    |
| 15       | -48          | -55                | -21    |
| 16       | -45          | -51                | -16    |
| 17       | -43          | -48                | -15    |
| 18       | -37          | -40                | -15    |
| 19       | -29          | -32                | -8     |
| 20       | -30          | -34                | -11    |
| 21       | -26          | -29                | -9     |
| 22       | -25          | -27                | -17    |
| 23       | -21          | -24                | -5     |
| 24       | -19          | -22                | -3     |
| 25       | -15          | -17                | -2     |
| 26       | -15          | -17                | -4     |
| 27       | -15          | -18                | 6      |
| 28       | -15          | -18                | 0      |
| 29       | -14          | -17                | 1      |
| 30       | -14          | -17                | 2      |
| 31       | -14          | -17                | 1      |
| 32       | -12          | -14                | 2      |
| 33       | -11          | -14                | 5      |
| 34       | -10          | -12                | 2      |
| 35       | -12          | -16                | 4      |
| 36       | -4           | -6                 | 8      |
| 37       | -9           | -9                 | -2     |
| 38       | -9           | -11                | 3      |
| 39       | -8           | -10                | 5      |
| 40       | -7           | -9                 | 5      |
| 41       | -7           | -10                | 6      |
| 42       | -8           | -9                 | 6      |
| 43       | -8           | -12                | 6      |
| 44       | -10          | -13                | 3      |
| 45       | -10          | -13                | 4      |
| 46       | -10          | -15                | 8      |
| 47       | -9           | -15                | 8      |