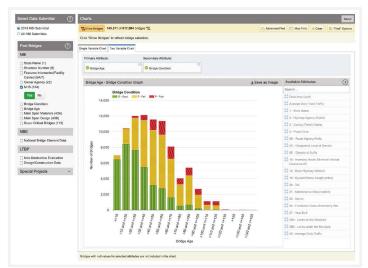

#### Analytics

InfoBridge data analytics features include Charts and Bridge Condition by State.

*Charts* provide an interactive interface to plot analytical charts using various bridge attributes to discover potential meaningful patterns in the data. Users can choose between one-variable and two-variable charts and select desired attributes to plot.