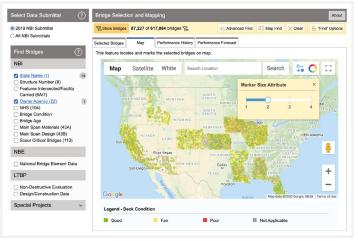

#### Map

This interface geographically plots selected bridges on a base map. Users can adjust the size of the bridge markers and change their color based on data attributes. Clicking on a bridge provides summary information and a link to the bridge data page.

Find Bridges and Selected Bridges Table (Source: FHWA)

Bridge Data Visualization on the Map feature (Source: FHWA) Original Map: © 2020 Google and Data © 2020. Modified by: FHWA Map can be seen at: https://infobridge.fhwa.dot.gov/Data/Map