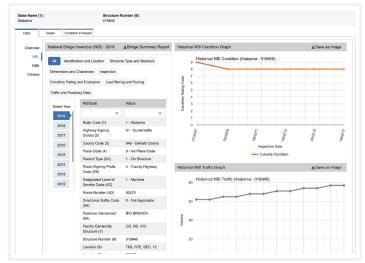

# **Bridge Information**

Choosing a bridge from the Selected Bridges table allows the user to display and visualize the bridge's information through multiple graphs and tables.

*Data* includes an overview with the bridge location on the map, a data availability chart, and data tabs for any of the available data under NBI, NBE, Climate, LTBP, and Special Projects.

*Graphs* include historical trendlines for bridge component condition ratings, annual daily traffic counts, and bar charts for climate data.

*Condition Forecast* plots forecasted bridge component condition ratings for individual bridges. Condition forecast models are being developed under ongoing FHWA research.