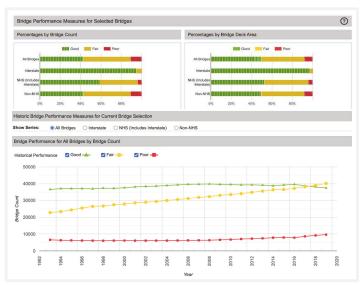

### **Bridge Performance**

*Performance History* provides a snapshot of the most recent performance statistics for the selected bridges in tables and bar charts. It also graphs the historical bridge performance by number, percentage, and percentage of deck area for the selected subset of bridges.

Performance History: Bridge Performance Graphs (Source: FHWA)

Bridge Information: Data (Source: FHWA)

Analytics: Charts (Source: FHWA)

Library: Historical Spec Changes (Source: FHWA)

*Performance Forecast* includes graphs that show forecasted future performance for the group of selected bridges based on models developed under ongoing FHWA research.